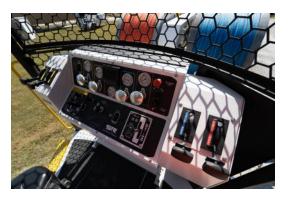

## PLW-400H PILOT LINE WINDER 4,000 LB. PILOT LINE WINDER

- 1 SafeZone<sup>™</sup> Enclosure with Ocu-View<sup>™</sup>.
- 2 Remote Drum/Reel Engagement and Payout Brake Control.
- 3 Ergonomic Heritage control panel with adjustable seat.
- 4 Synchronized Levelwind Control. (Optional)
- 5 24-inch remote operated payout brakes.

## SPECIFICATIONS

| Max. Line Speed4 mph. averageMax. Torque124,000 in .lb.<br>(4,000 lb at 29 inch drum radius)Reel/Drum Dimensions (4)Core diameter: 24 inch.<br>Total width: 26.5 inch inside<br>Flange diameter: 60 inchReel/Drum Capacity16,500 ft of 5/8 in. PE12 Rope<br>22,000 ft of 0.44 in. UnitrexTMDrive SystemHydraulic motor, chain and sprocketEngineTier-4 Final, Diesel, 71 HpFuel Capacity30 gallonsHydraulic Reservoir25 gallonsPayout BrakeHydraulic 24 in. disc-caliper, manualLevelwindSafe-Zone® with Ocu-View TM<br>open-air enclosure.Hydraulic Fluid Filtration10 micron return filtersFrame ConstructionSafe Steel tubing, Steel plate,<br>continuous weldLength (Overall, Nom.)8 ft. 6 inchHeight (Overall, Nom.)20,180 lb. without rope<br>27,704 lb. with DE12 x 16,500 ft<br>26,076 lb. with Unitrex x 22,000 ftSuspensionLeaf-springAke ConfigurationIndemWheel Config. & TiresDual 215/75R 17.5Brakes (Trailer)Electric, with break-away switchTowing Attachment34 inch dia. Steel D-Rings (4)Tie OfPoints34 inch dia. Steel D-Rings (4)Tie OfPointsManual (2). Drop and Pin with crank<br>(Base model)                                                                                                                                                                                                                                                                                                                                                                                                                                                                                                                                                                                                                                                                                                                                                                                                                                                                                                                                                                                          | Maximum Pulling Capacity    | 4,000 lb.                             |
|---------------------------------------------------------------------------------------------------------------------------------------------------------------------------------------------------------------------------------------------------------------------------------------------------------------------------------------------------------------------------------------------------------------------------------------------------------------------------------------------------------------------------------------------------------------------------------------------------------------------------------------------------------------------------------------------------------------------------------------------------------------------------------------------------------------------------------------------------------------------------------------------------------------------------------------------------------------------------------------------------------------------------------------------------------------------------------------------------------------------------------------------------------------------------------------------------------------------------------------------------------------------------------------------------------------------------------------------------------------------------------------------------------------------------------------------------------------------------------------------------------------------------------------------------------------------------------------------------------------------------------------------------------------------------------------------------------------------------------------------------------------------------------------------------------------------------------------------------------------------------------------------------------------------------------------------------------------------------------------------------------------------------------------------------------------------------------------------------------------|-----------------------------|---------------------------------------|
| Image: definition of the set of the se | Max. Line Speed             | 4 mph. average                        |
| Total width: 26.5 inch inside<br>Flange diameter: 60 inchReel/Drum Capacity16,500 ft of 5/8 in. PE12 Rope<br>22,000 ft of 0.44 in. Unitrex™Drive SystemHydraulic motor, chain and sprocketEngineTier-4 Final, Diesel, 71 HpFuel Capacity30 gallonsHydraulic FluidISO Grade 32Hydraulic Reservoir25 gallonsPayout BrakeHydraulic 24 in. disc-caliper, manualLevelwindHydraulic Ju controlled<br>- joystick controlledOperator's Safety EnclosureSafe-Zone® with Ocu-View™<br>open-air enclosure.Hydraulic Fluid Filtration10 micron return filtersFrame ConstructionSteel tubing, Steel plate,<br>continuous weldUidth (Overall, Nom.)23 ftBitmated Weight20,180 lb. without rope<br>27,704 lb. with DE12 x 16,500 ft<br>26,076 lb. with Unitrex x 22,000 ftGvWR29,500 lb.SuspensionLeaf-springAkle Configuration3 in. pintle eye, with 2 safety chains<br>& AhooksTowing Attachment3 in. pintle eye, with 2 safety chains<br>& AhooksTowing Attachment3 in and all control unit.Bumper (SS/CS) JacksManual (2), Drop and Pin with crank<br>working load limit                                                                                                                                                                                                                                                                                                                                                                                                                                                                                                                                                                                                                                                                                                                                                                                                                                                                                                                                                                                                                                                 | Max. Torque                 | ,                                     |
| Image: Construction22,000 ft of 0.44 in. UnitrexTMDrive SystemHydraulic motor, chain and sprocketEngineTier-4 Final, Diesel, 71 HpFuel Capacity30 gallonsHydraulic FluidISO Grade 32Hydraulic Reservoir25 gallonsPayout BrakeHydraulic 24 in. disc-caliper, manualLevelwindHydraulic 24 in. disc-caliper, manualDerestor's Safety EnclosureSafe-Zone® with Ocu-View TM<br>open-air enclosure.Hydraulic Fluid Filtration10 micron return filtersFrame ConstructionSteel tubing, Steel plate,<br>continuous weldLength (Overall, Nom.)23 ftWidth (Overall, Nom.)20,180 lb. without rope<br>27,704 lb. with PE12 x 16,500 ft<br>26,076 lb. with Unitrex x 22,000 ftGvWR29,500 lb.SuspensionLeaf-springAxle ConfigurationTandemWheel Config. & TiresDual 215/75R 17.5Brakes (Trailer)Electric, with break-away switchTowing Attachment3/4 inch dia. Steel D-Rings (4)Tie Off Points3/4 inch dia. Steel D-Rings (4)Bumper (SS/CS) JacksManual (2). Drop and Pin with crank<br>gase model)                                                                                                                                                                                                                                                                                                                                                                                                                                                                                                                                                                                                                                                                                                                                                                                                                                                                                                                                                                                                                                                                                                                          | Reel/Drum Dimensions (4)    | Total width: 26.5 inch inside         |
| Image: Part of the section of the sectin of the section of the section of the s | Reel/Drum Capacity          |                                       |
| Fuel Capacity30 gallonsHydraulic FluidISO Grade 32Hydraulic Reservoir25 gallonsPayout BrakeHydraulic 24 in. disc-caliper, manualLevelwindHydraulically controlled<br>- joystick controlledOperator's Safety EnclosureSafe-Zone® with Ocu-View™<br>open-air enclosure.Hydraulic Fluid Filtration10 micron return filtersFrame ConstructionSteel tubing, Steel plate,<br>continuous weldLength (Overall, Nom.)8 ft. 6 inchHeight (Overall, Nom.)11 ft. 6 inchEstimated Weight20,180 lb. without rope<br>27,704 lb. with PE12 x 16,500 ft<br>26,076 lb. with Unitrex x 22,000 ftGVWR29,500 lb.SuspensionLeaf-springAxle ConfigurationTandemWheel Config. & TiresDual 215/75R 17.5Brakes (Trailer)Electric, with break-away switchTowing Attachment3 in. pintle eye, with 2 safety chains<br>& hooksTie Off Points3/4 inch dia. Steel D-Rings (4)Tie off PointsTie off point at bumper, 4,000 lb.<br>working load limitBumper (SS/CS) JacksManual (2), Drop and Pin with crank<br>(Base model)                                                                                                                                                                                                                                                                                                                                                                                                                                                                                                                                                                                                                                                                                                                                                                                                                                                                                                                                                                                                                                                                                                                    | Drive System                | Hydraulic motor, chain and sprocket   |
| Hydraulic FluidISO Grade 32Hydraulic Reservoir25 gallonsPayout BrakeHydraulic 24 in. disc-caliper, manualLevelwindHydraulically controlled<br>- joystick controlledOperator's Safety EnclosureSafe-Zone® with Ocu-View™<br>open-air enclosure.Hydraulic Fluid Filtration10 micron return filtersFrame ConstructionSteel tubing, Steel plate,<br>continuous weldLength (Overall, Nom.)8 ft. 6 inchHeight (Overall, Nom.)8 ft. 6 inchEstimated Weight20,180 lb. without rope<br>27,704 lb. with PE12 x 16,500 ft<br>26,076 lb. with Unitrex x 22,000 ftGVWR29,500 lb.SuspensionLeaf-springAxle ConfigurationTandemWheel Config. & TiresDual 215/75R 17.5Brakes (Trailer)Electric, with break-away switchTowing Attachment3/4 inch dia. Steel D-Rings (4)Tie Off Points3/4 inch dia. Steel D-Rings (4)Bumper (SS/CS) JacksManual (2), Drop and Pin with crank<br>(Base model)                                                                                                                                                                                                                                                                                                                                                                                                                                                                                                                                                                                                                                                                                                                                                                                                                                                                                                                                                                                                                                                                                                                                                                                                                                    | Engine                      | Tier-4 Final, Diesel, 71 Hp           |
| Hydraulic Reservoir25 gallonsPayout BrakeHydraulic 24 in. disc-caliper, manualLevelwindHydraulic 24 in. disc-caliper, manualCoperator's Safety EnclosureSafe-Zone® with Ocu-View™<br>open-air enclosure.Hydraulic Fluid Filtration10 micron return filtersFrame ConstructionSteel tubing, Steel plate,<br>continuous weldLength (Overall, Nom.)8 ft. 6 inchHeight (Overall, Nom.)8 ft. 6 inchEstimated Weight20,180 lb. without rope<br>27,704 lb. with DE12 x 16,500 ft<br>26,076 lb. with Unitrex x 22,000 ftGVWR29,500 lb.SuspensionLeaf-springAxle ConfigurationTandemWheel Config. & TiresDual 215/75R 17.5Brakes (Trailer)Electric, with break-away switchTowing Attachment3 in. pintle eye, with 2 safety chains<br>& hooksTie Off Points3/4 inch dia. Steel D-Rings (4)Tie Off PointsTie off point at bumper, 4,000 lb.<br>working load limit                                                                                                                                                                                                                                                                                                                                                                                                                                                                                                                                                                                                                                                                                                                                                                                                                                                                                                                                                                                                                                                                                                                                                                                                                                                         | Fuel Capacity               | 30 gallons                            |
| Payout BrakeHydraulic 24 in. disc-caliper, manualLevelwindHydraulic 24 in. disc-caliper, manualLevelwindHydraulically controlled<br>- joystick controlledOperator's Safety EnclosureSafe-Zone® with Ocu-View™<br>open-air enclosure.Hydraulic Fluid Filtration10 micron return filtersFrame ConstructionSteel tubing, Steel plate,<br>continuous weldLength (Overall, Nom.)23 ftWidth (Overall, Nom.)8 ft. 6 inchHeight (Overall, Nom.)11 ft. 6 inchEstimated Weight20,180 lb. without rope<br>27,704 lb. with PE12 x 16,500 ft<br>26,076 lb. with Unitrex x 22,000 ftGVWR29,500 lb.SuspensionLeaf-springAxle ConfigurationTandemWheel Config. & TiresDual 215/75R 17.5Brakes (Trailer)Electric, with break-away switchTowing Attachment3 in. pintle eye, with 2 safety chains<br>& hooksTie Downs3/4 inch dia. Steel D-Rings (4)Tie Off PointsTie off point at bumper, 4,000 lb.<br>working load limit                                                                                                                                                                                                                                                                                                                                                                                                                                                                                                                                                                                                                                                                                                                                                                                                                                                                                                                                                                                                                                                                                                                                                                                                       | Hydraulic Fluid             | ISO Grade 32                          |
| LevelwindHydraulically controlled<br>-joystick controlledOperator's Safety EnclosureSafe-Zone® with Ocu-View™<br>open-air enclosure.Hydraulic Fluid Filtration10 micron return filtersFrame ConstructionSteel tubing, Steel plate,<br>continuous weldLength (Overall, Nom.)23 ftWidth (Overall, Nom.)8 ft. 6 inchHeight (Overall, Nom.)20,180 lb. without rope<br>27,704 lb. with DE12 x 16,500 ft<br>26,076 lb. with Unitrex x 22,000 ftGVWR29,500 lb.SuspensionLeaf-springAxle ConfigurationTandemWheel Config. & TiresDual 215/75R 17.5Brakes (Trailer)Electric, with break-away switchTowing Attachment3 /4 inch dia. Steel D-Rings (4)Tie Off PointsTie off point at bumper, 4,000 lb.<br>working load limitBumper (SS/CS) JacksManual (2), Drop and Pin with crank<br>(Base model)                                                                                                                                                                                                                                                                                                                                                                                                                                                                                                                                                                                                                                                                                                                                                                                                                                                                                                                                                                                                                                                                                                                                                                                                                                                                                                                      | Hydraulic Reservoir         | 25 gallons                            |
| Instance- joystick controlledOperator's Safety EnclosureSafe-Zone® with Ocu-View™<br>open-air enclosure.Hydraulic Fluid Filtration10 micron return filtersFrame ConstructionSteel tubing, Steel plate,<br>continuous weldLength (Overall, Nom.)23 ftWidth (Overall, Nom.)8 ft. 6 inchHeight (Overall, Nom.)11 ft. 6 inchEstimated Weight20,180 lb. without rope<br>27,704 lb. with PE12 x 16,500 ft<br>26,076 lb. with Unitrex x 22,000 ftGVWR29,500 lb.SuspensionLeaf-springAxle ConfigurationTandemWheel Config. & TiresDual 215/75R 17.5Brakes (Trailer)Electric, with break-away switchTowing Attachment3/4 inch dia. Steel D-Rings (4)Tie Off PointsTie off point at bumper, 4,000 lb.<br>working load limitBumper (SS/CS) JacksManual (2), Drop and Pin with crank<br>(Basender)                                                                                                                                                                                                                                                                                                                                                                                                                                                                                                                                                                                                                                                                                                                                                                                                                                                                                                                                                                                                                                                                                                                                                                                                                                                                                                                        | Payout Brake                | Hydraulic 24 in. disc-caliper, manual |
| Automaticopen-air enclosure.Hydraulic Fluid Filtration10 micron return filtersFrame ConstructionSteel tubing, Steel plate,<br>continuous weldLength (Overall, Nom.)23 ftWidth (Overall, Nom.)8 ft. 6 inchHeight (Overall, Nom.)11 ft. 6 inchEstimated Weight20,180 lb. without rope<br>27,704 lb. with PE12 x 16,500 ft<br>26,076 lb. with Unitrex x 22,000 ftGVWR29,500 lb.SuspensionLeaf-springAxle ConfigurationTandemWheel Config. & TiresDual 215/75R 17.5Brakes (Trailer)Electric, with break-away switchTowing Attachment3 in. pintle eye, with 2 safety chains<br>& hooksTie Downs3/4 inch dia. Steel D-Rings (4)Tie Off PointsTie off point at bumper, 4,000 lb.<br>working load limitBumper (SS/CS) JacksManual (2), Drop and Pin with crank<br>(Base model)                                                                                                                                                                                                                                                                                                                                                                                                                                                                                                                                                                                                                                                                                                                                                                                                                                                                                                                                                                                                                                                                                                                                                                                                                                                                                                                                        | Levelwind                   |                                       |
| Frame ConstructionSteel tubing, Steel plate,<br>continuous weldLength (Overall, Nom.)23 ftWidth (Overall, Nom.)8 ft. 6 inchHeight (Overall, Nom.)11 ft. 6 inchEstimated Weight20,180 lb. without rope<br>27,704 lb. with PE12 x 16,500 ft<br>26,076 lb. with Unitrex x 22,000 ftGVWR29,500 lb.SuspensionLeaf-springAxle ConfigurationTandemWheel Config. & TiresDual 215/75R 17.5Brakes (Trailer)Electric, with break-away switchTowing Attachment3 in. pintle eye, with 2 safety chains<br>& hooksTie Off PointsJ/4 inch dia. Steel D-Rings (4)Bumper (SS/CS) JacksManual (2), Drop and Pin with crank<br>(Base model)                                                                                                                                                                                                                                                                                                                                                                                                                                                                                                                                                                                                                                                                                                                                                                                                                                                                                                                                                                                                                                                                                                                                                                                                                                                                                                                                                                                                                                                                                       | Operator's Safety Enclosure |                                       |
| Length (Overall, Nom.)23 ftWidth (Overall, Nom.)8 ft. 6 inchHeight (Overall, Nom.)11 ft. 6 inchEstimated Weight20,180 lb. without rope<br>27,704 lb. with PE12 x 16,500 ft<br>26,076 lb. with Unitrex x 22,000 ftGVWR29,500 lb.SuspensionLeaf-springAxle ConfigurationTandemWheel Config. & TiresDual 215/75R 17.5Brakes (Trailer)Electric, with break-away switchTowing Attachment3 in. pintle eye, with 2 safety chains<br>& hooksTie Downs3/4 inch dia. Steel D-Rings (4)Tie Off PointsTie off point at bumper, 4,000 lb.<br>working load limitBumper (SS/CS) JacksManual (2), Drop and Pin with crank<br>(Base model)                                                                                                                                                                                                                                                                                                                                                                                                                                                                                                                                                                                                                                                                                                                                                                                                                                                                                                                                                                                                                                                                                                                                                                                                                                                                                                                                                                                                                                                                                     | Hydraulic Fluid Filtration  | 10 micron return filters              |
| Width (Overall, Nom.)8 ft. 6 inchHeight (Overall, Nom.)11 ft. 6 inchEstimated Weight20,180 lb. without rope<br>27,704 lb. with PE12 x 16,500 ft<br>26,076 lb. with Unitrex x 22,000 ftGVWR29,500 lb.SuspensionLeaf-springAxle ConfigurationTandemWheel Config. & TiresDual 215/75R 17.5Brakes (Trailer)Electric, with break-away switchTowing Attachment3 in. pintle eye, with 2 safety chains<br>& hooksTie Downs3/4 inch dia. Steel D-Rings (4)Tie Off PointsTie off point at bumper, 4,000 lb.<br>working load limitBumper (SS/CS) JacksManual (2), Drop and Pin with crank<br>(Base model)                                                                                                                                                                                                                                                                                                                                                                                                                                                                                                                                                                                                                                                                                                                                                                                                                                                                                                                                                                                                                                                                                                                                                                                                                                                                                                                                                                                                                                                                                                                | Frame Construction          |                                       |
| Height (Overall, Nom.)11 ft. 6 inchEstimated Weight20,180 lb. without rope<br>27,704 lb. with PE12 x 16,500 ft<br>26,076 lb. with Unitrex x 22,000 ftGVWR29,500 lb.SuspensionLeaf-springAxle ConfigurationTandemWheel Config. & TiresDual 215/75R 17.5Brakes (Trailer)Electric, with break-away switchTowing Attachment3 in. pintle eye, with 2 safety chains<br>& hooksTie Downs3/4 inch dia. Steel D-Rings (4)Tie Off PointsTie off point at bumper, 4,000 lb.<br>working load limitBumper (SS/CS) JacksManual (2), Drop and Pin with crank<br>(Base model)                                                                                                                                                                                                                                                                                                                                                                                                                                                                                                                                                                                                                                                                                                                                                                                                                                                                                                                                                                                                                                                                                                                                                                                                                                                                                                                                                                                                                                                                                                                                                 | Length (Overall, Nom.)      | 23 ft                                 |
| Estimated Weight20,180 lb. without rope<br>27,704 lb. with PE12 x 16,500 ft<br>26,076 lb. with Unitrex x 22,000 ftGVWR29,500 lb.SuspensionLeaf-springAxle ConfigurationTandemWheel Config. & TiresDual 215/75R 17.5Brakes (Trailer)Electric, with break-away switchTowing Attachment3 in. pintle eye, with 2 safety chains<br>& hooksTie Downs3/4 inch dia. Steel D-Rings (4)Tie Off PointsTie off point at bumper, 4,000 lb.<br>working load limitBumper (SS/CS) JacksManual (2), Drop and Pin with crank<br>(Base model)                                                                                                                                                                                                                                                                                                                                                                                                                                                                                                                                                                                                                                                                                                                                                                                                                                                                                                                                                                                                                                                                                                                                                                                                                                                                                                                                                                                                                                                                                                                                                                                    | Width (Overall, Nom.)       | 8 ft. 6 inch                          |
| 27,704 lb. with PE12 x 16,500 ft<br>26,076 lb. with Unitrex x 22,000 ftGVWR29,500 lb.SuspensionLeaf-springAxle ConfigurationTandemWheel Config. & TiresDual 215/75R 17.5Brakes (Trailer)Electric, with break-away switchTowing Attachment3 in. pintle eye, with 2 safety chains<br>& hooksTie Downs3/4 inch dia. Steel D-Rings (4)Tie Off PointsTie off point at bumper, 4,000 lb.<br>working load limitBumper (SS/CS) JacksManual (2), Drop and Pin with crank<br>(Base model)                                                                                                                                                                                                                                                                                                                                                                                                                                                                                                                                                                                                                                                                                                                                                                                                                                                                                                                                                                                                                                                                                                                                                                                                                                                                                                                                                                                                                                                                                                                                                                                                                               | Height (Overall, Nom.)      | 11 ft. 6 inch                         |
| SuspensionLeaf-springAxle ConfigurationTandemWheel Config. & TiresDual 215/75R 17.5Brakes (Trailer)Electric, with break-away switchTowing Attachment3 in. pintle eye, with 2 safety chains & hooksTie Downs3/4 inch dia. Steel D-Rings (4)Tie Off PointsTie off point at bumper, 4,000 lb. working load limitBumper (SS/CS) JacksManual (2), Drop and Pin with crank (Base model)                                                                                                                                                                                                                                                                                                                                                                                                                                                                                                                                                                                                                                                                                                                                                                                                                                                                                                                                                                                                                                                                                                                                                                                                                                                                                                                                                                                                                                                                                                                                                                                                                                                                                                                             | Estimated Weight            | 27,704 lb. with PE12 x 16,500 ft      |
| Axle ConfigurationTandemWheel Config. & TiresDual 215/75R 17.5Brakes (Trailer)Electric, with break-away switchTowing Attachment3 in. pintle eye, with 2 safety chains & hooksTie Downs3/4 inch dia. Steel D-Rings (4)Tie Off PointsTie off point at bumper, 4,000 lb. working load limitBumper (SS/CS) JacksManual (2), Drop and Pin with crank (Base model)                                                                                                                                                                                                                                                                                                                                                                                                                                                                                                                                                                                                                                                                                                                                                                                                                                                                                                                                                                                                                                                                                                                                                                                                                                                                                                                                                                                                                                                                                                                                                                                                                                                                                                                                                  | GVWR                        | 29,500 lb.                            |
| Wheel Config. & Tires   Dual 215/75R 17.5     Brakes (Trailer)   Electric, with break-away switch     Towing Attachment   3 in. pintle eye, with 2 safety chains & hooks     Tie Downs   3/4 inch dia. Steel D-Rings (4)     Tie Off Points   Tie off point at bumper, 4,000 lb. working load limit     Bumper (SS/CS) Jacks   Manual (2), Drop and Pin with crank (Base model)                                                                                                                                                                                                                                                                                                                                                                                                                                                                                                                                                                                                                                                                                                                                                                                                                                                                                                                                                                                                                                                                                                                                                                                                                                                                                                                                                                                                                                                                                                                                                                                                                                                                                                                               | Suspension                  | Leaf-spring                           |
| Brakes (Trailer)   Electric, with break-away switch     Towing Attachment   3 in. pintle eye, with 2 safety chains & hooks     Tie Downs   3/4 inch dia. Steel D-Rings (4)     Tie Off Points   Tie off point at bumper, 4,000 lb. working load limit     Bumper (SS/CS) Jacks   Manual (2), Drop and Pin with crank (Base model)                                                                                                                                                                                                                                                                                                                                                                                                                                                                                                                                                                                                                                                                                                                                                                                                                                                                                                                                                                                                                                                                                                                                                                                                                                                                                                                                                                                                                                                                                                                                                                                                                                                                                                                                                                             | Axle Configuration          | Tandem                                |
| Towing Attachment   3 in. pintle eye, with 2 safety chains & hooks     Tie Downs   3/4 inch dia. Steel D-Rings (4)     Tie Off Points   Tie off point at bumper, 4,000 lb. working load limit     Bumper (SS/CS) Jacks   Manual (2), Drop and Pin with crank (Base model)                                                                                                                                                                                                                                                                                                                                                                                                                                                                                                                                                                                                                                                                                                                                                                                                                                                                                                                                                                                                                                                                                                                                                                                                                                                                                                                                                                                                                                                                                                                                                                                                                                                                                                                                                                                                                                     | Wheel Config. & Tires       | Dual 215/75R 17.5                     |
| & hooks     Tie Downs   3/4 inch dia. Steel D-Rings (4)     Tie Off Points   Tie off point at bumper, 4,000 lb.<br>working load limit     Bumper (SS/CS) Jacks   Manual (2), Drop and Pin with crank<br>(Base model)                                                                                                                                                                                                                                                                                                                                                                                                                                                                                                                                                                                                                                                                                                                                                                                                                                                                                                                                                                                                                                                                                                                                                                                                                                                                                                                                                                                                                                                                                                                                                                                                                                                                                                                                                                                                                                                                                          | Brakes (Trailer)            | Electric, with break-away switch      |
| Tie Off Points   Tie off point at bumper, 4,000 lb.     Working load limit   Wanual (2), Drop and Pin with crank (Base model)                                                                                                                                                                                                                                                                                                                                                                                                                                                                                                                                                                                                                                                                                                                                                                                                                                                                                                                                                                                                                                                                                                                                                                                                                                                                                                                                                                                                                                                                                                                                                                                                                                                                                                                                                                                                                                                                                                                                                                                 | Towing Attachment           |                                       |
| Bumper (SS/CS) Jacks Manual (2), Drop and Pin with crank (Base model)                                                                                                                                                                                                                                                                                                                                                                                                                                                                                                                                                                                                                                                                                                                                                                                                                                                                                                                                                                                                                                                                                                                                                                                                                                                                                                                                                                                                                                                                                                                                                                                                                                                                                                                                                                                                                                                                                                                                                                                                                                         | Tie Downs                   | 3/4 inch dia. Steel D-Rings (4)       |
| (Base model)                                                                                                                                                                                                                                                                                                                                                                                                                                                                                                                                                                                                                                                                                                                                                                                                                                                                                                                                                                                                                                                                                                                                                                                                                                                                                                                                                                                                                                                                                                                                                                                                                                                                                                                                                                                                                                                                                                                                                                                                                                                                                                  | Tie Off Points              |                                       |
| Tongue Jack Manual, 2-speed crank                                                                                                                                                                                                                                                                                                                                                                                                                                                                                                                                                                                                                                                                                                                                                                                                                                                                                                                                                                                                                                                                                                                                                                                                                                                                                                                                                                                                                                                                                                                                                                                                                                                                                                                                                                                                                                                                                                                                                                                                                                                                             | Bumper (SS/CS) Jacks        |                                       |
|                                                                                                                                                                                                                                                                                                                                                                                                                                                                                                                                                                                                                                                                                                                                                                                                                                                                                                                                                                                                                                                                                                                                                                                                                                                                                                                                                                                                                                                                                                                                                                                                                                                                                                                                                                                                                                                                                                                                                                                                                                                                                                               | Tongue Jack                 | Manual, 2-speed crank                 |