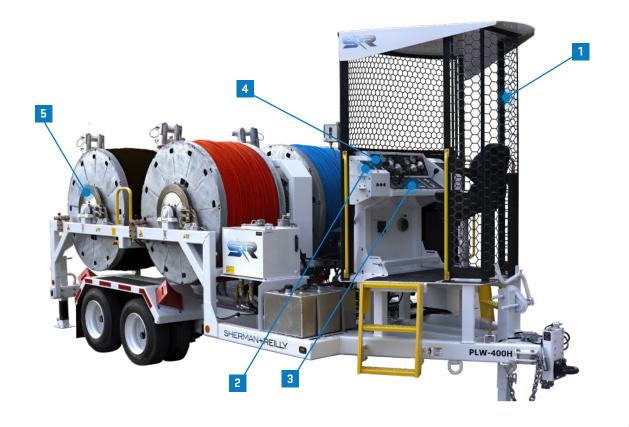

## PLW-400H PILOT LINE WINDER 4,000 LB. PILOT LINE WINDER

- 1 SafeZone<sup>™</sup> Enclosure with Ocu-View<sup>™</sup>.
- 2 Remote Drum/Reel Engagement and Payout Brake Control.
- 3 Ergonomic Heritage control panel with adjustable seat.
- 4 Synchronized Levelwind Control. (Optional)
- 5 24-inch remote operated payout brakes.