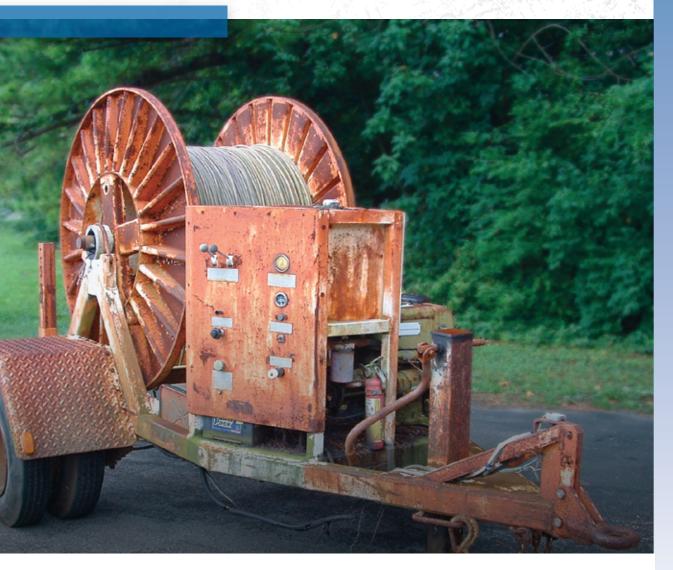

## TRUST THE EXPERTS

The dedicated Sherman+Reilly service team transforms your pre-owned equipment into a like-new unit at a fraction of the cost compared to buying new. Save time and money when you trust the experts.

## **SERVICE OFFERINGS:**

- ✓ Full inspection
- Replacing or rebuilding the engine
- Replacing or rebuilding hydraulic components
- Reworking the electrical system
- Repainting and reworking the trailer
- Replacing all placards and decals