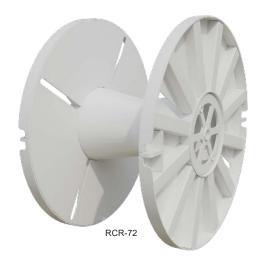

## RECONDUCTORING REELS

RCR-60 - 7,000 LB. CAPACITY | RCR-76 - 20,000 LB. CAPACITY RCR-54 - 10,000 LB. CAPACITY | RCR-72 - 9,100 LB. CAPACITY

- Designed to replace wooden conductor reels for winding or recovering used conductor.
- 2 Rugged, two-piece reel that can withstand compressive load.
- 3 Reel splits for easy removal of wound conductor.
- Banding/strapping may be inserted onto reel before winding old conductor.
- RCR-60 compatible with the following:
  - PT-3000
  - PTX-3500

  - PT-7500
- RCR-76 compatible with the following:
  - PTV-6013
  - PTR-7230
  - PTR-7240

- - RCR-54 compatible with P-1400X
  - RCR-72 compatible with P-6000H

| RCR-72 Reconductoring Reel for P-6000H |                                |
|----------------------------------------|--------------------------------|
| Reel Capacity                          | 9,100 lb. (of added conductor) |
| Reel OD                                | 72 in.                         |
| Reel Width, outside                    | 45 in.                         |
| Reel Width, inside transverse          | 37 in.                         |
| Reel Core Diameter                     | 24 in. to 18.5 in.             |
| Reel Weight*, nom.                     | 1,900 lb.                      |
| Reel Hub Size                          | P-6000H Engagement Only        |
| Reel Material                          | Steel, continuous-weld         |
| T-Handle Wrench                        | Included                       |
| Pulling Capacity                       | 6,000 lb.                      |