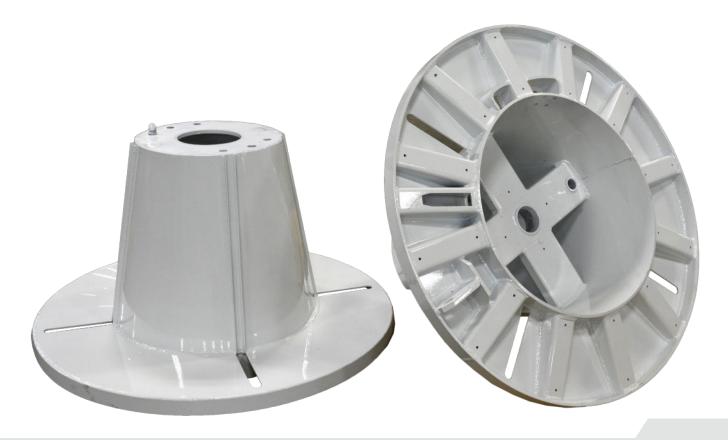

## RECONDUCTORING REELS

RCR-60 - 7,000 LB. CAPACITY | RCR-76 - 20,000 LB. CAPACITY RCR-54 - 10,000 LB. CAPACITY | RCR-72 - 9,100 LB. CAPACITY

- Designed to replace wooden conductor reels for winding or recovering used conductor.
- 2 Rugged, two-piece reel that can withstand compressive load.
- 3 Reel splits for easy removal of wound conductor.
- Banding/strapping may be inserted onto reel before winding old conductor.
- RCR-60 compatible with the following:
  - PT-3000
  - PTX-3500

  - PT-7500
- RCR-76 compatible with the following:
  - PTV-6013
  - PTR-7230
  - PTR-7240

- - RCR-54 compatible with P-1400X
  - RCR-72 compatible with P-6000H

## RECONDUCTORING REELS

RCR-60 - 7,000 LB. CAPACITY | RCR-76 - 20,000 LB. CAPACITY | RCR-54 - 10,000 LB. CAPACITY | RCR-72 - 9,100 LB. CAPACITY

Sherman-Reilly.com