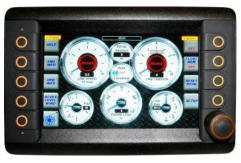

Rear view of the P-1400X Puller

P-1400X Control Panel

#### SPECIFICATIONS

| Pulling Capacity               | 14,000 lb. (Rated at the top of drum)                                                                |  |
|--------------------------------|------------------------------------------------------------------------------------------------------|--|
| Maximum Line Speed             | Pulling: 4 mph, Payout: 10 mph                                                                       |  |
| Controls                       | Digital with real-time tension monitoring and recording                                              |  |
| Drum Capacity                  | Core Diameter: 30 in. /Total Outside Width: 76 in.<br>Inside Width: 64 in. / Flange Diameter: 54 in. |  |
| Drum Capacity                  | 18 mm. dia. Unitrex™ 15,000 ft.<br>5/8 in. dia. Steel 15,000 ft.                                     |  |
| Drum Weight (w/o rope)         | w/ Standard Drum: 16,500 lb;<br>w/ Reconductoring Reel: 15,300 lb                                    |  |
| Drive System                   | Drum, with Direct Hydraulic Drive                                                                    |  |
| Drive System Engine            | Diesel, 173 Hp water cooled                                                                          |  |
| Fuel Capacity                  | 30 gallon                                                                                            |  |
| Hydraulic Fluid                | ISO Grade 32                                                                                         |  |
| Hydraulic Reservoir            | 40 gallon, 32 usable gallons                                                                         |  |
| Hydraulic Fluid Filtration (2) | 10 micron, both supply and return filters                                                            |  |
| Levelwind                      | Hydraulically driven, automatically-controlled                                                       |  |
| Operator's Safety Enclosure    | Safe-Zone® Cab, fully-enclosed / single door                                                         |  |
| Frame Construction             | Steel tubing, steel plate                                                                            |  |
| Length (Overall, Nom.)         | 22 ft. 8 in.                                                                                         |  |
| Width (Overall, Nom.)          | 8 ft. 6 in.                                                                                          |  |
| Height (Overall, Nom.)         | 9 ft. 8 in.                                                                                          |  |
| GVWR                           | 27,000 lb.                                                                                           |  |
| Suspension                     | Leaf-spring                                                                                          |  |
| Axle Configuration             | Tandem                                                                                               |  |
| Wheel Configuration & Tires    | Single 245/70R 17.5                                                                                  |  |
| Brakes (Trailer)               | Air brakes w/anti-lock feature on both axles                                                         |  |
| Towing Attachment              | 3 in. pintle eye, with two safety chains and hooks                                                   |  |
| Tie Downs                      | 5/8 in. dia. steel D-Rings (2), 1 in. dia. steel D-Rings (2)                                         |  |
| Bumper (SS/CS) Jacks           | Hydraulic, horizontal folding, with shoe (2)                                                         |  |
| Tongue Jack                    | Hydraulic, vertical column, with shoe (1)                                                            |  |
| Electrical System              | 12 VDC                                                                                               |  |
| Battery                        | 12 V, 720 CCA, BCI group 27                                                                          |  |
| Lights / Navigation            | US DOT, LED, 12 VDC                                                                                  |  |
| Grounding                      | 3/4 in. dia. copper-clad steel loops (4)                                                             |  |
| Wheel Chocks                   | Standard                                                                                             |  |
| Fire Extinguisher              | ABC                                                                                                  |  |
| Color                          | S+R White                                                                                            |  |