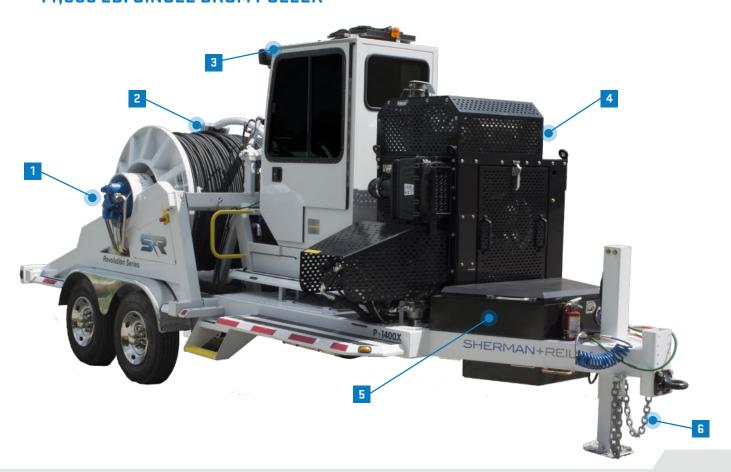

# P-1400X PULLER 14,000 LB. SINGLE DRUM PULLER

- 1 Lateral articulating drum engagement for rapid changing of drum.
- 2 Automatic horizontal floating levelwind for precise control.
- **3** Fully enclosed Safe-Zone<sup>®</sup> Cab with climate control.
- 4 Equipped with a 173 Hp Tier-4 Final Cummins industrial diesel engine.
- 5 Frame mounted tool box.
- 6 3 hydraulic leveling jacks.

#### FEATURES

- Puller and reconductorer in one unit.
- Pulling capacity of 14,000 lb.
- 15,000 ft. Unitrex<sup>™</sup> synthetic rope capacity.
- Fully hydraulic direct drive system.
- CANbus technology and real-time self diagnostics.
- Optional RCR-54 Reel for reconductoring.

#### SPECIFICATIONS

| Pulling Capacity               | 14,000 lb. (Rated at the top of drum)                                                                |  |
|--------------------------------|------------------------------------------------------------------------------------------------------|--|
| Maximum Line Speed             | Pulling: 4 mph, Payout: 10 mph                                                                       |  |
| Controls                       | Digital with real-time tension monitoring and recording                                              |  |
| Drum Capacity                  | Core Diameter: 30 in. /Total Outside Width: 76 in.<br>Inside Width: 64 in. / Flange Diameter: 54 in. |  |
| Drum Capacity                  | 18 mm. dia. Unitrex™ 15,000 ft.<br>5/8 in. dia. Steel 15,000 ft.                                     |  |
| Drum Weight (w/o rope)         | w/ Standard Drum: 16,500 lb;<br>w/ Reconductoring Reel: 15,300 lb                                    |  |
| Drive System                   | Drum, with Direct Hydraulic Drive                                                                    |  |
| Drive System Engine            | Diesel, 173 Hp water cooled                                                                          |  |
| Fuel Capacity                  | 30 gallon                                                                                            |  |
| Hydraulic Fluid                | ISO Grade 32                                                                                         |  |
| Hydraulic Reservoir            | 40 gallon, 32 usable gallons                                                                         |  |
| Hydraulic Fluid Filtration (2) | 10 micron, both supply and return filters                                                            |  |
| Levelwind                      | Hydraulically driven, automatically-controlled                                                       |  |
| Operator's Safety Enclosure    | Safe-Zone® Cab, fully-enclosed / single door                                                         |  |
| Frame Construction             | Steel tubing, steel plate                                                                            |  |
| Length (Overall, Nom.)         | 22 ft. 8 in.                                                                                         |  |
| Width (Overall, Nom.)          | 8 ft. 6 in.                                                                                          |  |
| Height (Overall, Nom.)         | 9 ft. 8 in.                                                                                          |  |
| GVWR                           | 27,000 lb.                                                                                           |  |
| Suspension                     | Leaf-spring                                                                                          |  |
| Axle Configuration             | Tandem                                                                                               |  |
| Wheel Configuration & Tires    | Single 245/70R 17.5                                                                                  |  |
| Brakes (Trailer)               | Air brakes w/anti-lock feature on both axles                                                         |  |
| Towing Attachment              | 3 in. pintle eye, with two safety chains and hooks                                                   |  |
| Tie Downs                      | 5/8 in. dia. steel D-Rings (2), 1 in. dia. steel D-Rings (2)                                         |  |
| Bumper (SS/CS) Jacks           | Hydraulic, horizontal folding, with shoe (2)                                                         |  |
| Tongue Jack                    | Hydraulic, vertical column, with shoe (1)                                                            |  |
| Electrical System              | 12 VDC                                                                                               |  |
| Battery                        | 12 V, 720 CCA, BCI group 27                                                                          |  |
| Lights / Navigation            | US DOT, LED, 12 VDC                                                                                  |  |
| Grounding                      | 3/4 in. dia. copper-clad steel loops (4)                                                             |  |
| Wheel Chocks                   | Standard                                                                                             |  |
| Fire Extinguisher              | ABC                                                                                                  |  |
| Color                          | S+R White                                                                                            |  |