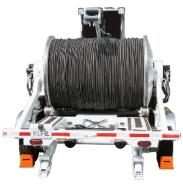

| 10,000 lb.<br>(of added conductor) |  |
| Reel OD                       | 54 in.                             |  |
| Reel Width, outside           | 71.75 in.                          |  |
| Reel Width, inside transverse | 63 in.                             |  |
| Reel Core Diameter            | 31.5 in. to 18.5 in.               |  |
| Reel Weight*, nom.            | 1,890 lb.                          |  |
| Reel Hub Size                 | P-1400X Engagement Only            |  |
| Reel Material                 | Steel, continuous-weld             |  |
| T-Handle Wrench               | Included                           |  |
| Lifting Tongs                 | Optional                           |  |
| Pulling Capacity              | 7,500 lb.                          |  |



Rear view of the P-1400X Puller



P-1400X Control Panel