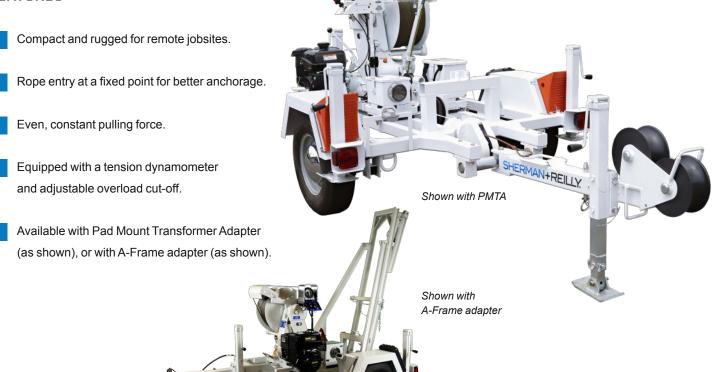

## UD-50 UNDERGROUND PULLER 5,000 LB. PULLING CAPACITY

Sherman-Reilly.com

# UD-50 UNDERGROUND PULLER 5,000 LB. PULLING CAPACITY

### FEATURES



### SPECIFICATIONS

| Engine                      | 8-10 Hp TBA                             |
|-----------------------------|-----------------------------------------|
| Fuel Capacity               | 1.25 gallons                            |
| Pulling Rope                | 3/8 in. dia. Steel Cable                |
| Reel Capacity               | 1,500 ft. (3/8 in. dia.)                |
| Skid Frame Construction     | Steel tubing, continuous-weld           |
| Wheel Configuration & Tires | 14 x 5.5 Drop Center; ST205-75R<br>14BC |
| Brakes, trailer             | Electric, Standard                      |

| Tongue Jack                 | Screw Type with Wheel |
|-----------------------------|-----------------------|
| Bumper (SS/CS) Jacks        | Screw Type with Shoe  |
| Width, overall,