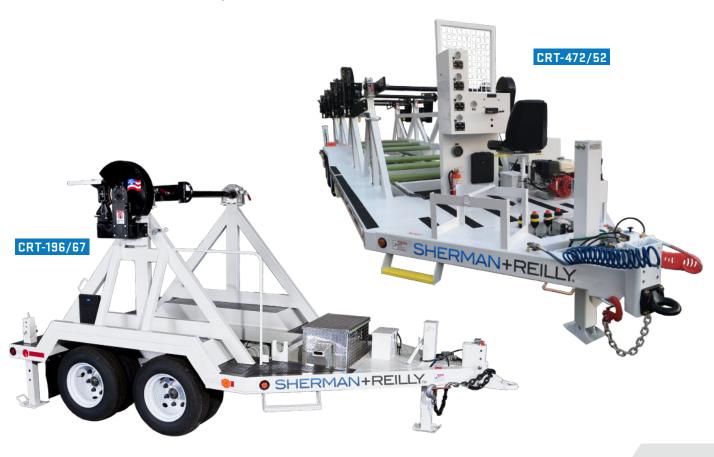

## **REEL TRAILERS**

**CRT-196/67 - ONE REEL | CRT-472/52 - FOUR REELS** 

- Conductor trailer built for transporting and tensioning.
- Equipped with an aluminum-bronze ventilated disc.
- Quick-release reel shaft bearings for easy and safe reel change.
- Available in a single reel and four-reel trailer configuration.

## **SPECIFICATIONS**

| CRT-196/67                     |                                                    |  |
|--------------------------------|----------------------------------------------------|--|
| Maximum Reel Weight* (Dynamic) | 20,000 lb., fully loaded, 3 in. reel shaft         |  |
| Maximum Reel Size              | 96 in. OD x 67 in. wide                            |  |
| Reel Shaft Diameter            | 2-5/8 in., 1 ea., and 3 in., 1 ea., included       |  |
| Reel Brake                     | 20 in. dia. disc, Al-bronze                        |  |
| Brake Control                  | T-handle, manually adjusted                        |  |
| Frame Construction             | Steel tubing, continuous-weld                      |  |
| Length, overall, nom.          | 16 ft. 8 in.                                       |  |
| Width, overall, nom.           | 8 ft. 6 in.                                        |  |
| Height, overall, nom.          | 9 ft. 4 in.                                        |  |
| Weight*                        | 6,500 lb.                                          |  |
| GVWR                           | 30,000 lb.                                         |  |
| Suspension                     | Leaf-spring                                        |  |
| Axle Configuration             | Tandem                                             |  |
| Wheel Configuration & Tires    | Single, 215/75R17.5H                               |  |
| Brakes, trailer                | Electric                                           |  |
| Tongue Jack                    | Drop-leg with pin & shoe                           |  |
| Bumper (SS/CS) Jacks           | Drop-leg with pin & shoe, (2)                      |  |
| Towing Attachment              | 3 in. adjustable pintle eye                        |  |
| Safety Chains                  | 2 ea., with hook                                   |  |
| Lights / Navigation            | US DOT, LED, 12 VDC                                |  |
| Grounding                      | 3/4 in. dia. copper-clad steel ground loops, 4 ea. |  |
| Paint                          | S+R White                                          |  |
| Height with 96 in. Reel        | 11 ft. 7 in.                                       |  |

| CRT-472/52                  |                                                                                                                                                   |
|-----------------------------|---------------------------------------------------------------------------------------------------------------------------------------------------|
|                             | T                                                                                                                                                 |
| Maximum Reel Weight*        | 6,000 lb. / Reel                                                                                                                                  |
| Maximum Reel Size           | 72 in. OD x 52 in. wide                                                                                                                           |
| Reel Shaft Diameter         | 2-5/8 in.                                                                                                                                         |
| Reel Brake                  | 16 in. dia. disc, Bronze                                                                                                                          |
| Brake Control               | T-handle/Manual                                                                                                                                   |
| Frame Construction          | Steel tubing, continuous-weld                                                                                                                     |
| Length, overall, nom.       | 35 ft. 7 in.                                                                                                                                      |
| Width, overall, nom.        | 8 ft. 6 in.                                                                                                                                       |
| Height, overall, nom.       | 9 ft.                                                                                                                                             |
| Weight*                     | 14,150 lb.                                                                                                                                        |
| GVWR                        | 39,000 lb.                                                                                                                                        |
| Suspension                  | Leaf-spring                                                                                                                                       |
| Axle Configuration          | Tandem                                                                                                                                            |
| Wheel Configuration & Tires | Dual, 215/75R17.5-H, 10 bolt 6.75HC                                                                                                               |
| Brakes, trailer             | Air                                                                                                                                               |
| Tongue Jack                 | Manual                                                                                                                                            |
| Bumper (SS/CS) Jacks        | Manual                                                                                                                                            |
| Towing Attachment           | 3 in. adjustable pintle eye                                                                                                                       |
| Safety Chains               | 2 ea. with hook                                                                                                                                   |
| Lights / Navigation         | US DOT, LED. 12 VDC                                                                                                                               |
| Grounding                   | 3/4 in. dia. Copper-clad steel grounding loops, 4 ea.                                                                                             |
| Paint                       | S+R White                                                                                                                                         |
| Powerpack                   | 13 Hp, hydraulic rewind  *Hydraulic Retriever Performance: Approximately 20,000 in-lb at 7 GPM and 2,000 PSI. Do not exceed 12 GPM and 3,000 PSI. |