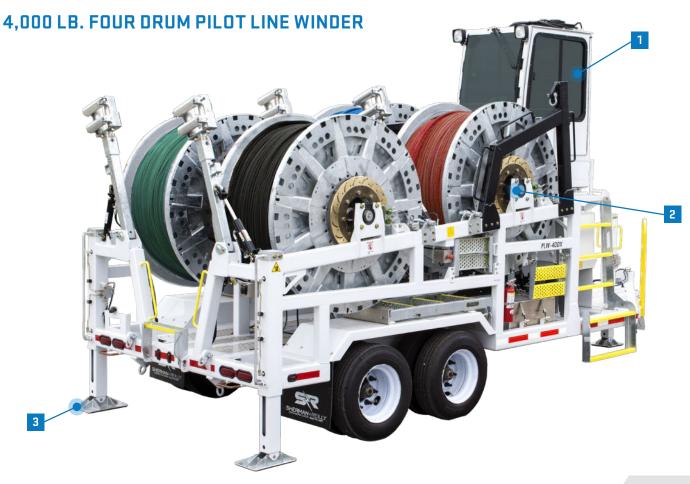

## PLW-400X PILOT LINE WINDER

- 1 Fully enclosed Safe-Zone® Cab with climate control.
- 2 Braking system with electric over hydraulic activation.
- 3 Adjustable leveling jacks.

### **FEATURES**

- 4,000 lb. pulling capacity.
- Equipped with CANbus technology and real-time self-diagnostics.
- Galvanized finish is available.

# PLW-400X PILOT LINE WINDER 4,000 LB. FOUR DRUM PILOT LINE WINDER

Sherman-Reilly.com

### **SPECIFICATIONS**

| Pulling Capacity, Maximum  Line Speed, Maximum  Pulling: 4 mph (avg.)  Torque Rating, Maximum  124,000 in. lb. (4000 lb. @ 31 inch radius)  Pulling Drum Capacity  16,500 ft. of 5/8" PE12 rope 22,000 ft. of 0.44" Unitrex rope  Pulling Drums (4)  Flange Diameter: 62 in. Core Diameter: 25 in. Width: 25 in., inside  Prive System  Hydraulic motor, chain and sprocket with Locking Crown Drum engagement  Engine  Tier-4 Final Diesel, 71 peak Hp, turbocharged, water cooled, DEF Not Required  Fuel Capacity  30 Gallon  Hydraulic Reservoir  Payout Brake  1 per drum, 2 puck caliper at 1.5" each w/ 24 in. disc, manual control via ripstick  Levelwind  One per drum (4), Hydraulically driven, joystick controlled  Operator's Safety Enclosure  Fully enclosed Safe-Zone® Cab, sit-down, with A/C & Heat  Frame Construction  Length (overall, nom.)  22 ft.  Width (overall, nom.)  Height (nom.) without rope 30,186 lb. with PE12 x 16,500 ft. 28,492 lb. with Unitrex x 22,000 ft.  GVWR  33,500 lb.  Suspension  Leaf-spring  Axle Configuration & Tires  Brakes, Trailer  Electric, with break-away switch  Towing Attachment  Four (41, 3/4 in. dia. Steel D-Rinos                                                                                                                                                                                                                                                                                                                                                                                                                                                                                                                                                                                                                                                                                                                                                                                                                                                                                                                                       |                             |                                         |
|-------------------------------------------------------------------------------------------------------------------------------------------------------------------------------------------------------------------------------------------------------------------------------------------------------------------------------------------------------------------------------------------------------------------------------------------------------------------------------------------------------------------------------------------------------------------------------------------------------------------------------------------------------------------------------------------------------------------------------------------------------------------------------------------------------------------------------------------------------------------------------------------------------------------------------------------------------------------------------------------------------------------------------------------------------------------------------------------------------------------------------------------------------------------------------------------------------------------------------------------------------------------------------------------------------------------------------------------------------------------------------------------------------------------------------------------------------------------------------------------------------------------------------------------------------------------------------------------------------------------------------------------------------------------------------------------------------------------------------------------------------------------------------------------------------------------------------------------------------------------------------------------------------------------------------------------------------------------------------------------------------------------------------------------------------------------------------------------------------------------------------|-----------------------------|-----------------------------------------|
| Torque Rating, Maximum  124,000 in. lb. (4000 lb. @ 31inch radius)  Pulling Drum Capacity  16,500 ft. of 5/8" PE12 rope 22,000 ft. of 0.44" Unitrex rope  Pulling Drums (4)  Flange Diameter: 62 in. Width: 25 in., inside  Drive System  Hydraulic motor, chain and sprocket with Locking Crown Drum engagement  Engine  Tier-4 Final Diesel, 71 peak Hp, turbocharged, water cooled, DEF Not Required  Fuel Capacity  30 Gallon  Hydraulic Fluid  ISO Grade 32  Hydraulic Reservoir  Payout Brake  1 per drum, 2 puck caliper at 1.5" each w/ 24 in. disc, manual control via ripstick  Levelwind  One per drum (4), Hydraulically driven, joystick controlled  Operator's Safety Enclosure  Fully enclosed Safe-Zone® Cab, sit-down, with A/C & Heat  Frame Construction  Length (overall, nom.)  22 ft.  Width (overall, nom.)  Height (overall, nom.)  12 ft. 6 in.  Weight*, nom. without rope 30,186 lb. with PE12 x 16,500 ft. 28,492 lb. with Unitrex x 22,000 ft. GVWR  33,500 lb.  Suspension  Leaf-spring  Axle Configuration  Tandem  Wheel Configuration & Tires  Dual, 215 / 75R 17.5  Electric, with break-away switch  Towing Attachment  3 in. pintle eye, with 2 safety chains & hooks                                                                                                                                                                                                                                                                                                                                                                                                                                                                                                                                                                                                                                                                                                                                                                                                                                                                                                                     | Pulling Capacity, Maximum   | 4,000 lb. rated at top of drum          |
| (4000 lb. @ 31inch radius)   Pulling Drum Capacity                                                                                                                                                                                                                                                                                                                                                                                                                                                                                                                                                                                                                                                                                                                                                                                                                                                                                                                                                                                                                                                                                                                                                                                                                                                                                                                                                                                                                                                                                                                                                                                                                                                                                                                                                                                                                                                                                                                                                                                                                                                                            | Line Speed, Maximum         | Pulling: 4 mph (avg.)                   |
| Pulling Drums (4)  Flange Diameter: 62 in. Core Diameter: 25 in. Width: 25 in., inside  Prive System  Hydraulic motor, chain and sprocket with Locking Crown Drum engagement  Engine  Tier-4 Final Diesel, 71 peak Hp, turbocharged, water cooled, DEF Not Required  Fuel Capacity  30 Gallon  Hydraulic Reservoir  Payout Brake  1 per drum, 2 puck caliper at 1.5" each w/ 24 in. disc, manual control via ripstick  Levelwind  Operator's Safety Enclosure  Fully enclosed Safe-Zone® Cab, sit-down, with A/C & Heat  Frame Construction  Length (overall, nom.)  22 ft.  Width (overall, nom.)  Weight*, nom. without rope 30,186 lb. with PE12 x 16,500 ft. 28,492 lb. with Unitrex x 22,000 ft.  GVWR  33,500 lb.  Suspension  Leaf-spring  Axle Configuration  Tiers  Flange Diameter: 62 in. Core Diameter: 62 in. Width preak-away switch  Towing Attachment  Flange Diameter: 62 in. Core Diameter: 62 in. Width (coverall, pown)  1 per drum, 2 binch call, and spring | Torque Rating, Maximum      | , , , , , , , , , , , , , , , , , , , , |
| Core Diameter: 25 in. Width: 25 in., inside  Drive System  Hydraulic motor, chain and sprocket with Locking Crown Drum engagement  Engine  Tier-4 Final Diesel, 71 peak Hp, turbocharged, water cooled, DEF Not Required  Fuel Capacity  30 Gallon  Hydraulic Fluid  ISO Grade 32  Hydraulic Reservoir  Payout Brake  1 per drum, 2 puck caliper at 1.5" each w! 24 in. disc, manual control via ripstick  Levelwind  One per drum (4), Hydraulically driven, joystick controlled  Operator's Safety Enclosure  Fully enclosed Safe-Zone® Cab, sit-down, with A/C & Heat  Frame Construction  Length (overall, nom.)  22 ft.  Width (overall, nom.)  12 ft. 6 in.  Weight*, nom. without rope 30, 186 lb. with PE12 x 16,500 ft. 28,492 lb. with Unitrex x 22,000 ft.  GVWR  33,500 lb.  Suspension  Leaf-spring  Axle Configuration  Tandem  Wheel Configuration & Tires  Dual, 215 / 75R 17.5  Brakes, Trailer  Electric, with break-away switch  Towing Attachment  Towing Attachment                                                                                                                                                                                                                                                                                                                                                                                                                                                                                                                                                                                                                                                                                                                                                                                                                                                                                                                                                                                                                                                                                                                                      | Pulling Drum Capacity       |                                         |
| sprocket with Locking Crown Drum engagement  Engine  Tier-4 Final Diesel, 71 peak Hp, turbocharged, water cooled, DEF Not Required  Fuel Capacity  30 Gallon  Hydraulic Fluid  ISO Grade 32  Hydraulic Reservoir  25 Gallon  Payout Brake  1 per drum, 2 puck caliper at 1.5" each w/ 24 in. disc, manual control via ripstick  Levelwind  One per drum (4), Hydraulically driven, joystick controlled  Operator's Safety Enclosure  Fully enclosed Safe-Zone® Cab, sit-down, with A/C & Heat  Frame Construction  Steel tubing, continuous-weld  Length (overall, nom.)  22 ft.  Width (overall, nom.)  Height (overall, nom.)  12 ft. 6 in.  Height (overall, nom.)  Weight*, nom. without rope 30,186 lb. with DE12 x 16,500 ft. 28,492 lb. with Unitrex x 22,000 ft.  GVWR  33,500 lb.  Suspension  Leaf-spring  Axle Configuration  Tandem  Wheel Configuration & Tires  Dual, 215 / 75R 17.5  Brakes, Trailer  Electric, with break-away switch  Towing Attachment  3 in. pintle eye, with 2 safety chains & hooks                                                                                                                                                                                                                                                                                                                                                                                                                                                                                                                                                                                                                                                                                                                                                                                                                                                                                                                                                                                                                                                                                                      | Pulling Drums (4)           | Core Diameter: 25 in.                   |
| turbocharged, water cooled, DEF Not Required  Fuel Capacity  30 Gallon  Hydraulic Fluid  ISO Grade 32  Hydraulic Reservoir  Payout Brake  1 per drum, 2 puck caliper at 1.5" each w/ 24 in. disc, manual control via ripstick  Levelwind  One per drum (4), Hydraulically driven, joystick controlled  Operator's Safety Enclosure  Fully enclosed Safe-Zone® Cab, sit-down, with A/C & Heat  Frame Construction  Steel tubing, continuous-weld  Length (overall, nom.)  22 ft.  Width (overall, nom.)  Height (overall, nom.)  12 ft. 6 in.  Weight*, nom. without rope 30,186 lb. with Det 12 x 16,500 ft. 28,492 lb. with Unitrex x 22,000 ft.  GVWR  33,500 lb.  Suspension  Leaf-spring  Axle Configuration  Tandem  Wheel Configuration & Tires  Dual, 215 / 75R 17.5  Brakes, Trailer  Electric, with break-away switch  Towing Attachment  3 in. pintle eye, with 2 safety chains & hooks                                                                                                                                                                                                                                                                                                                                                                                                                                                                                                                                                                                                                                                                                                                                                                                                                                                                                                                                                                                                                                                                                                                                                                                                                             | Drive System                | sprocket with Locking Crown             |
| Hydraulic Fluid  Hydraulic Reservoir  Payout Brake  1 per drum, 2 puck caliper at 1.5" each w/ 24 in. disc, manual control via ripstick  Levelwind  One per drum (4), Hydraulically driven, joystick controlled  Operator's Safety Enclosure  Fully enclosed Safe-Zone® Cab, sit-down, with A/C & Heat  Frame Construction  Length (overall, nom.)  22 ft.  Width (overall, nom.)  Height (overall, nom.)  12 ft. 6 in.  Weight*, nom. without rope 30,186 lb. with PE12 x 16,500 ft. 28,492 lb. with Unitrex x 22,000 ft.  GVWR  33,500 lb.  Suspension  Leaf-spring  Axle Configuration  Tandem  Wheel Configuration & Tires  Brakes, Trailer  Electric, with break-away switch  Towing Attachment  3 in. pintle eye, with 2 safety chains & hooks                                                                                                                                                                                                                                                                                                                                                                                                                                                                                                                                                                                                                                                                                                                                                                                                                                                                                                                                                                                                                                                                                                                                                                                                                                                                                                                                                                          | Engine                      | turbocharged, water cooled,             |
| Hydraulic Reservoir  25 Gallon  1 per drum, 2 puck caliper at 1.5" each w/ 24 in. disc, manual control via ripstick  Levelwind  One per drum (4), Hydraulically driven, joystick controlled  Operator's Safety Enclosure  Fully enclosed Safe-Zone® Cab, sit-down, with A/C & Heat  Frame Construction  Steel tubing, continuous-weld  Length (overall, nom.)  22 ft.  Width (overall, nom.)  12 ft. 6 in.  Weight*, nom. without rope  30,186 lb. with PE12 x 16,500 ft. 28,492 lb. with Unitrex x 22,000 ft.  GVWR  33,500 lb.  Suspension  Leaf-spring  Axle Configuration  Tandem  Wheel Configuration & Tires  Brakes, Trailer  Electric, with break-away switch  Towing Attachment  3 in. pintle eye, with 2 safety chains & hooks                                                                                                                                                                                                                                                                                                                                                                                                                                                                                                                                                                                                                                                                                                                                                                                                                                                                                                                                                                                                                                                                                                                                                                                                                                                                                                                                                                                      | Fuel Capacity               | 30 Gallon                               |
| Payout Brake  1 per drum, 2 puck caliper at 1.5" each w/ 24 in. disc, manual control via ripstick  Levelwind  One per drum (4), Hydraulically driven, joystick controlled  Pully enclosed Safe-Zone® Cab, sit-down, with A/C & Heat  Frame Construction  Steel tubing, continuous-weld  Length (overall, nom.)  22 ft.  Width (overall, nom.)  Height (overall, nom.)  Weight*, nom. without rope  22,620 lb. without rope  30,186 lb. with PE12 x 16,500 ft. 28,492 lb. with Unitrex x 22,000 ft.  GVWR  33,500 lb.  Suspension  Leaf-spring  Axle Configuration  Tandem  Wheel Configuration & Tires  Dual, 215 / 75R 17.5  Brakes, Trailer  Electric, with break-away switch  Towing Attachment  3 in. pintle eye, with 2 safety chains & hooks                                                                                                                                                                                                                                                                                                                                                                                                                                                                                                                                                                                                                                                                                                                                                                                                                                                                                                                                                                                                                                                                                                                                                                                                                                                                                                                                                                            | Hydraulic Fluid             | ISO Grade 32                            |
| each w/ 24 in. disc, manual control via ripstick  Levelwind  One per drum (4), Hydraulically driven, joystick controlled  Operator's Safety Enclosure  Fully enclosed Safe-Zone® Cab, sit-down, with A/C & Heat  Frame Construction  Length (overall, nom.)  22 ft.  Width (overall, nom.)  8 ft. 6 in.  Height (overall, nom.)  12 ft. 6 in.  Weight*, nom. without rope  30,186 lb. with PE12 x 16,500 ft. 28,492 lb. with Unitrex x 22,000 ft.  GVWR  33,500 lb.  Suspension  Leaf-spring  Axle Configuration  Tandem  Wheel Configuration & Tires  Dual, 215 / 75R 17.5  Brakes, Trailer  Electric, with break-away switch  Towing Attachment  3 in. pintle eye, with 2 safety chains & hooks                                                                                                                                                                                                                                                                                                                                                                                                                                                                                                                                                                                                                                                                                                                                                                                                                                                                                                                                                                                                                                                                                                                                                                                                                                                                                                                                                                                                                             | Hydraulic Reservoir         | 25 Gallon                               |
| driven, joystick controlled  Operator's Safety Enclosure  Fully enclosed Safe-Zone® Cab, sit-down, with A/C & Heat  Frame Construction  Steel tubing, continuous-weld  Length (overall, nom.)  8 ft. 6 in.  Weight (overall, nom.)  Weight*, nom. without rope  22,620 lb. without rope  30,186 lb. with PE12 x 16,500 ft. 28,492 lb. with Unitrex x 22,000 ft.  GVWR  33,500 lb.  Suspension  Leaf-spring  Axle Configuration  Wheel Configuration & Tires  Dual, 215 / 75R 17.5  Brakes, Trailer  Electric, with break-away switch  Towing Attachment  3 in. pintle eye, with 2 safety chains & hooks                                                                                                                                                                                                                                                                                                                                                                                                                                                                                                                                                                                                                                                                                                                                                                                                                                                                                                                                                                                                                                                                                                                                                                                                                                                                                                                                                                                                                                                                                                                       | Payout Brake                | each w/ 24 in. disc, manual control     |
| sit-down, with A/C & Heat  Frame Construction  Steel tubing, continuous-weld  Length (overall, nom.)  22 ft.  Width (overall, nom.)  Height (overall, nom.)  Weight*, nom. without rope  22,620 lb. without rope  30,186 lb. with PE12 x 16,500 ft. 28,492 lb. with Unitrex x 22,000 ft.  GVWR  33,500 lb.  Suspension  Leaf-spring  Axle Configuration  Tandem  Wheel Configuration & Tires  Dual, 215 / 75R 17.5  Brakes, Trailer  Electric, with break-away switch  Towing Attachment  3 in. pintle eye, with 2 safety chains & hooks                                                                                                                                                                                                                                                                                                                                                                                                                                                                                                                                                                                                                                                                                                                                                                                                                                                                                                                                                                                                                                                                                                                                                                                                                                                                                                                                                                                                                                                                                                                                                                                      | Levelwind                   |                                         |
| Length (overall, nom.)  22 ft.  Width (overall, nom.)  Height (overall, nom.)  22 ft.  8 ft. 6 in.  12 ft. 6 in.  Weight*, nom. without rope  22,620 lb. without rope  30,186 lb. with PE12 x 16,500 ft. 28,492 lb. with Unitrex x 22,000 ft.  Suspension  Leaf-spring  Axle Configuration  Tandem  Wheel Configuration & Tires  Dual, 215 / 75R 17.5  Brakes, Trailer  Electric, with break-away switch  Towing Attachment  3 in. pintle eye, with 2 safety chains & hooks                                                                                                                                                                                                                                                                                                                                                                                                                                                                                                                                                                                                                                                                                                                                                                                                                                                                                                                                                                                                                                                                                                                                                                                                                                                                                                                                                                                                                                                                                                                                                                                                                                                   | Operator's Safety Enclosure |                                         |
| Width (overall, nom.)  Height (overall, nom.)  Weight*, nom. without rope  22,620 lb. without rope  30,186 lb. with PE12 x 16,500 ft. 28,492 lb. with Unitrex x 22,000 ft.  GVWR  33,500 lb.  Suspension  Leaf-spring  Axle Configuration  Tandem  Wheel Configuration & Tires  Dual, 215 / 75R 17.5  Brakes, Trailer  Electric, with break-away switch  Towing Attachment  3 in. pintle eye, with 2 safety chains & hooks                                                                                                                                                                                                                                                                                                                                                                                                                                                                                                                                                                                                                                                                                                                                                                                                                                                                                                                                                                                                                                                                                                                                                                                                                                                                                                                                                                                                                                                                                                                                                                                                                                                                                                    | Frame Construction          | Steel tubing, continuous-weld           |
| Height (overall, nom.)  12 ft. 6 in.  Weight*, nom. without rope 22,620 lb. without rope 30,186 lb. with PE12 x 16,500 ft. 28,492 lb. with Unitrex x 22,000 ft.  GVWR 33,500 lb.  Suspension  Leaf-spring  Axle Configuration  Tandem  Wheel Configuration & Tires  Dual, 215 / 75R 17.5  Brakes, Trailer  Electric, with break-away switch  Towing Attachment  3 in. pintle eye, with 2 safety chains & hooks                                                                                                                                                                                                                                                                                                                                                                                                                                                                                                                                                                                                                                                                                                                                                                                                                                                                                                                                                                                                                                                                                                                                                                                                                                                                                                                                                                                                                                                                                                                                                                                                                                                                                                                | Length (overall, nom.)      | 22 ft.                                  |
| Weight*, nom. without rope  22,620 lb. without rope 30,186 lb. with PE12 x 16,500 ft. 28,492 lb. with Unitrex x 22,000 ft.  GVWR  33,500 lb.  Suspension  Leaf-spring  Axle Configuration  Tandem  Wheel Configuration & Tires  Dual, 215 / 75R 17.5  Brakes, Trailer  Electric, with break-away switch  Towing Attachment  3 in. pintle eye, with 2 safety chains & hooks                                                                                                                                                                                                                                                                                                                                                                                                                                                                                                                                                                                                                                                                                                                                                                                                                                                                                                                                                                                                                                                                                                                                                                                                                                                                                                                                                                                                                                                                                                                                                                                                                                                                                                                                                    | Width (overall, nom.)       | 8 ft. 6 in.                             |
| 30,186 lb. with PE12 x 16,500 ft. 28,492 lb. with Unitrex x 22,000 ft.  33,500 lb.  Suspension  Leaf-spring  Axle Configuration  Tandem  Wheel Configuration & Tires  Dual, 215 / 75R 17.5  Brakes, Trailer  Electric, with break-away switch  Towing Attachment  3 in. pintle eye, with 2 safety chains & hooks                                                                                                                                                                                                                                                                                                                                                                                                                                                                                                                                                                                                                                                                                                                                                                                                                                                                                                                                                                                                                                                                                                                                                                                                                                                                                                                                                                                                                                                                                                                                                                                                                                                                                                                                                                                                              | Height (overall, nom.)      | 12 ft. 6 in.                            |
| Suspension  Leaf-spring  Tandem  Wheel Configuration & Tires  Dual, 215 / 75R 17.5  Brakes, Trailer  Electric, with break-away switch  Towing Attachment  3 in. pintle eye, with 2 safety chains & hooks                                                                                                                                                                                                                                                                                                                                                                                                                                                                                                                                                                                                                                                                                                                                                                                                                                                                                                                                                                                                                                                                                                                                                                                                                                                                                                                                                                                                                                                                                                                                                                                                                                                                                                                                                                                                                                                                                                                      | Weight*, nom. without rope  | 30,186 lb. with PE12 x 16,500 ft.       |
| Axle Configuration Tandem  Wheel Configuration & Tires Dual, 215 / 75R 17.5  Brakes, Trailer Electric, with break-away switch Towing Attachment 3 in. pintle eye, with 2 safety chains & hooks                                                                                                                                                                                                                                                                                                                                                                                                                                                                                                                                                                                                                                                                                                                                                                                                                                                                                                                                                                                                                                                                                                                                                                                                                                                                                                                                                                                                                                                                                                                                                                                                                                                                                                                                                                                                                                                                                                                                | GVWR                        | 33,500 lb.                              |
| Wheel Configuration & Tires  Dual, 215 / 75R 17.5  Brakes, Trailer  Electric, with break-away switch  Towing Attachment  3 in. pintle eye, with 2 safety chains & hooks                                                                                                                                                                                                                                                                                                                                                                                                                                                                                                                                                                                                                                                                                                                                                                                                                                                                                                                                                                                                                                                                                                                                                                                                                                                                                                                                                                                                                                                                                                                                                                                                                                                                                                                                                                                                                                                                                                                                                       | Suspension                  | Leaf-spring                             |
| Brakes, Trailer Electric, with break-away switch  Towing Attachment 3 in. pintle eye, with 2 safety chains & hooks                                                                                                                                                                                                                                                                                                                                                                                                                                                                                                                                                                                                                                                                                                                                                                                                                                                                                                                                                                                                                                                                                                                                                                                                                                                                                                                                                                                                                                                                                                                                                                                                                                                                                                                                                                                                                                                                                                                                                                                                            | Axle Configuration          | Tandem                                  |
| Towing Attachment 3 in. pintle eye, with 2 safety chains & hooks                                                                                                                                                                                                                                                                                                                                                                                                                                                                                                                                                                                                                                                                                                                                                                                                                                                                                                                                                                                                                                                                                                                                                                                                                                                                                                                                                                                                                                                                                                                                                                                                                                                                                                                                                                                                                                                                                                                                                                                                                                                              | Wheel Configuration & Tires | Dual, 215 / 75R 17.5                    |
| & hooks                                                                                                                                                                                                                                                                                                                                                                                                                                                                                                                                                                                                                                                                                                                                                                                                                                                                                                                                                                                                                                                                                                                                                                                                                                                                                                                                                                                                                                                                                                                                                                                                                                                                                                                                                                                                                                                                                                                                                                                                                                                                                                                       | Brakes, Trailer             | Electric, with break-away switch        |
| Tie Downs Four (4), 3/4 in, dia, Steel D-Rings                                                                                                                                                                                                                                                                                                                                                                                                                                                                                                                                                                                                                                                                                                                                                                                                                                                                                                                                                                                                                                                                                                                                                                                                                                                                                                                                                                                                                                                                                                                                                                                                                                                                                                                                                                                                                                                                                                                                                                                                                                                                                | Towing Attachment           |                                         |
|                                                                                                                                                                                                                                                                                                                                                                                                                                                                                                                                                                                                                                                                                                                                                                                                                                                                                                                                                                                                                                                                                                                                                                                                                                                                                                                                                                                                                                                                                                                                                                                                                                                                                                                                                                                                                                                                                                                                                                                                                                                                                                                               | Tie Downs                   | Four (4), 3/4 in. dia. Steel D-Rings    |