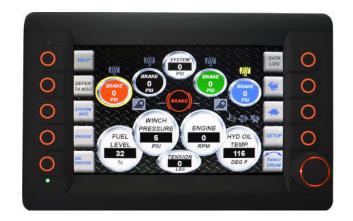

| Bumper (SS/CS) Jacks     | Hydraulic with galvanized shoe (2)                      |
|--------------------------|---------------------------------------------------------|
| Tongue Jack              | Hydraulic with galvanized shoe                          |
| Electrical System        | 12 VDC                                                  |
| Battery                  | Two 12 V batteries wired parallel for 12 V (group 27)   |
| Lights / Navigation      | US DOT, LED, 12 VDC                                     |
| Work Lights              | Oval Spot (2)                                           |
| PLC machine control      | CANbus Technology                                       |
| Data Logging             | Removable Memory Card                                   |
| Grounding (4)            | 3/4 in. dia. copper-clad steel loops (4)                |
| Wheel Chocks and Holders | Standard Orange Polyurethane                            |
| Fire Extinguisher        | 2 x 5 lb. ABC Fire Extinguishers                        |
| Color                    | S+R White, with Galvanized drums, levelwinds, and jacks |