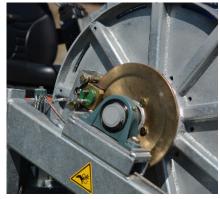

### 2,000 LB. FOUR DRUM TURRET PILOT LINE WINDER

- 1 Ergonomic operator's station with intuitive controls.
- 2 Braking system with electric over hydraulic activation.
- 3 Tie off points rotate with turret for ease of use.
- 4 Adjustable leveling jacks.
- 5 6,000 ft. capacity for 7/16 in. rope.