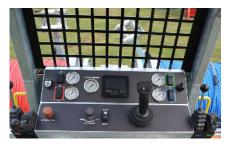

### 2,000 LB. FOUR DRUM TURRET PILOT LINE WINDER

- 1 Ergonomic operator's station with intuitive controls.
- 2 Braking system with electric over hydraulic activation.
- 3 Tie off points rotate with turret for ease of use.
- 4 Adjustable leveling jacks.
- 5 6,000 ft. capacity for 7/16 in. rope.