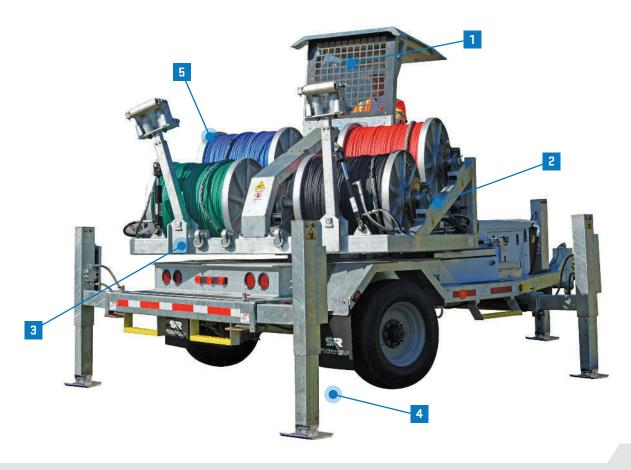

### 2,000 LB. FOUR DRUM TURRET PILOT LINE WINDER

- 1 Ergonomic operator's station with intuitive controls.
- 2 Braking system with electric over hydraulic activation.
- 3 Tie off points rotate with turret for ease of use.
- 4 Adjustable leveling jacks.
- 5 6,000 ft. capacity for 7/16 in. rope.