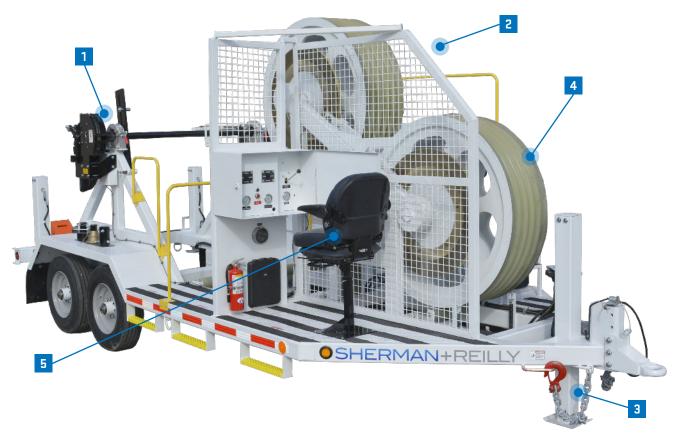

# **BWT-1545 BULLWHEEL TENSIONER**

5,000 LBS. 54 IN. BULLWHEEL TENSIONER

- 1 Integrated reel carrier
- Seamless reel change with Sherman + Reilly's pillow block bearing support
- 3 Adjustable front and rear leveling jacks
- 4 A set of 54 in. five-groove bullwheels with solid-cast and machined urethane linings
- 5 Ergonomic operator's seat and safety cage

#### **FEATURES**

- Tensioning capacity of 5,000 lbs.
- Reel carrier accommodates reels up to 96 in. OD and 12,000 lbs. - ideal for larger conductors
- Standard with hydraulic power pack for hydraulic jack control
- Spring loaded conductor keeper
- Canted bullwheels for reeving right hand lay, left hand lay, and twisted pair conductor

### **SPECIFICATIONS**

| Tensioning Capacity:         | 5,000 lbs.                                                                                                                                                                                                 |
|------------------------------|------------------------------------------------------------------------------------------------------------------------------------------------------------------------------------------------------------|
| Maximum Line Speed:          | 4 mph                                                                                                                                                                                                      |
| Payout Brake:                | 16 in. Aluminum-Bronze (Hydraulic Control)                                                                                                                                                                 |
| Maximum Reel Weight*:        | 12,000 lbs. fully loaded                                                                                                                                                                                   |
| Bullwheels:                  | Nominal Diameter: 54 in. Bullwheel Count: 2 ea. Bullwheel Groove Count: 5 per Bullwheel Groove Radius: 1 in. Precision Machined Groove Lining Material: Polyurethane Bottom of Groove Diameter: 51-3/4 in. |
| Fairlead Rollers:            | Adjustable Urethane                                                                                                                                                                                        |
| Length: (Overall, Nom.)      | 23 ft.                                                                                                                                                                                                     |
| Width: (Overall, Nom.)       | 8 ft., 6 in.                                                                                                                                                                                               |
| Height: (Overall, Nom.)      | 9 ft. 10 in. Loaded with 96 in. Reel                                                                                                                                                                       |
| Weight*:                     | 12,850 lbs. (Not Loaded)                                                                                                                                                                                   |
| Axle Configuration:          | Tandem                                                                                                                                                                                                     |
| Wheel Configuration & Tires: | 245-70R-17.5-L                                                                                                                                                                                             |
| Wheel Chocks:                | Standard                                                                                                                                                                                                   |
| Fire Extinguisher:           | ABC                                                                                                                                                                                                        |
| Color:                       | S+R White                                                                                                                                                                                                  |
| Reel Carrier:                | 96 in. OD x 54 in. wide                                                                                                                                                                                    |
| Reel Supports:               | Sealed Ball Bearing, Quick Release                                                                                                                                                                         |
| Trailer Brake:               | Electrical (Air w/ABS Optional)                                                                                                                                                                            |