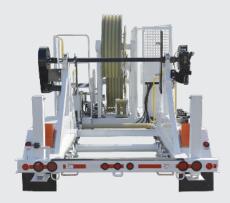

Front view of the BWT-1545 Bullwheel Tensioner

Rear view of the BWT-1545 Bullwheel Tensioner