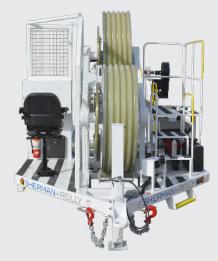

Front view of the BWT-1545 Bullwheel Tensioner

Rear view of the BWT-1545 Bullwheel Tensioner