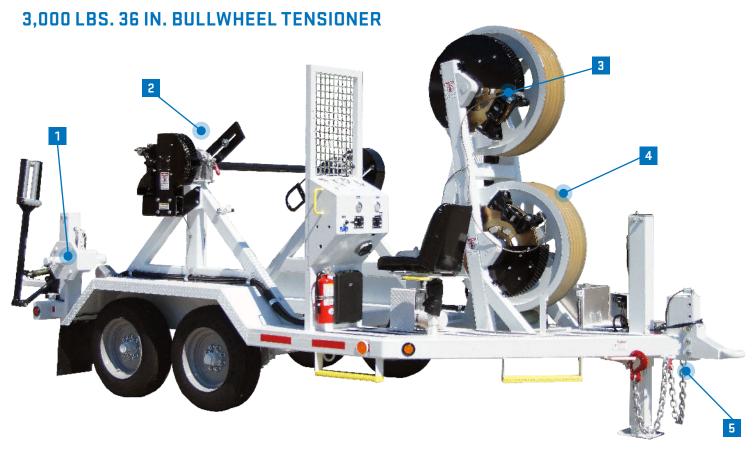

# **BWT-1363 BULLWHEEL TENSIONER**

- 1 Integrated reel carrier
- Seamless reel change with Sherman + Reilly's pillow block bearing support
- 3 Fully adjustable, three-axis disc-caliper braking system
- 4 A set of 36 in. 5-groove bullwheels with solid-cast and machined urethane linings
- 5 Adjustable front and rear leveling jacks

## **BWT-1363 BULLWHEEL TENSIONER**

3,000 LBS. 36 IN. BULLWHEEL TENSIONER

Sherman-Reilly.com