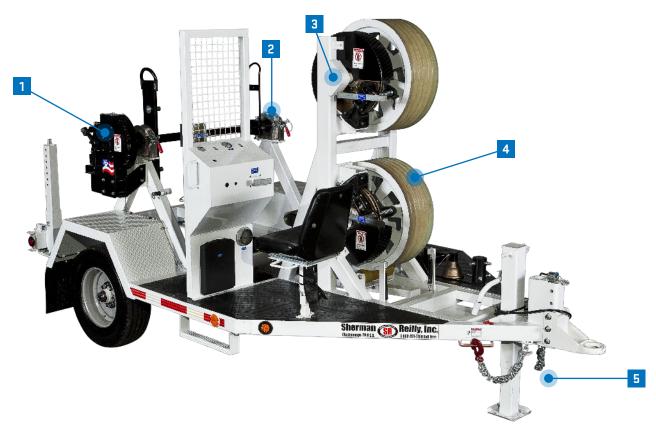

# **BWT-1303 BULLWHEEL TENSIONER**

3,000 LBS. 30 IN. BULLWHEEL TENSIONER

- 1 Integrated reel carrier
- Seamless reel change with Sherman + Reilly's pillow block bearing support
- 3 Fully adjustable, three-axis disc-caliper braking system
- 4 A set of 30 in. 5-groove bullwheels with solid-cast and machined urethane linings
- 5 Adjustable front and rear leveling jacks

#### **FEATURES**

- Precision bullwheel tensioner, one-reel carrier and controlled conductor payout and retrieval system in a single piece of equipment
- Tensioning capacity of 3,000 lbs. for power in a compact configuration
- Reel carrier accommodates reels up to 72"
   OD and 6,500 lbs.
- Power pack for reel, spider rewind, and hydraulic jack control
- Canted bullwheels for reeving right hand lay, left hand lay, and twisted pair conductor
- Spring loaded conductor keeper
- Also available with Spider® Pilot Line System

### **SPECIFICATIONS**

| Tensioning Capacity: 3.000 lbs.  Maximum Line Speed: 4 mph  Maximum Conductor Reel Size: 72 in. OD x 44-1/2 in. wide  Maximum Reel Weight*: 6,500 lbs. fully loaded  Reel Shaft Dlameter: 2-5/8 in.  Payout Brake: 16 in. dia. disc, bronze  Bullwheels: Nominal Diameter: 30 in. Count: 2 Groove Count: 5 Groove Radius: 3/4 in. Groove Lining: Polyurethane Bottom of Groove Diameter: 28-1/2 in.  Tension Brake: 20 in. dia. disc, bronze  Brake Control: 3-axis calliper, manual  Fairlead Rollers: Adjustable Urethane  Operator's Safety Enclosure: Standard  Frame Construction: Steel tubing  Length: (Overall, Nom.) 16 ft., 2 in.  Width: (Overall, Nom.) 8 ft.  Height: (Overall, Nom.) 10 ft. (to top of upper bullwheel)  Weight*: 5,370 lbs.  GVWR: 11,000 lbs.  Suspension: Leaf-spring  Axle Configuration: Single  Wheel Configuration & Tires: Single, 215/75R17.5  Brakes: (Trailer) Electric, with safety break-away switch  Towing Attachment: 3 in. adjustable pintle eye  Tie Downs: D-rings, 1 in. dia. Steel D-Rings (2)  Rear (R/L) Jacks: Manual  Lights / Navigation: US DOT, LED, 12 VDC  Grounding: 3/4 in. dia. Copper ground loops (4)  Wheel Chocks: Standard  Fire Extinguisher: ABC  Color: S+R White | JECH ICATIONS                |                                                                             |
|------------------------------------------------------------------------------------------------------------------------------------------------------------------------------------------------------------------------------------------------------------------------------------------------------------------------------------------------------------------------------------------------------------------------------------------------------------------------------------------------------------------------------------------------------------------------------------------------------------------------------------------------------------------------------------------------------------------------------------------------------------------------------------------------------------------------------------------------------------------------------------------------------------------------------------------------------------------------------------------------------------------------------------------------------------------------------------------------------------------------------------------------------------------------------------------------------------------------------------------|------------------------------|-----------------------------------------------------------------------------|
| Maximum Conductor Reel Size: 72 in. OD x 44-1/2 in. wide  Maximum Reel Weight*: 6,500 lbs. fully loaded  Reel Shaft Diameter: 2-5/8 in.  Payout Brake: 16 in. dia. disc, bronze  Bullwheels: Nominal Diameter: 30 in. Count: 2 Grove Count: 5 Grove Count: 5 Grove Radius: 3/4 in. Grove Lining: Polyurethane Bottom of Grove Diameter: 28-1/2 in.  Tension Brake: 20 in. dia. disc, bronze  Brake Control: 3-axis caliper, manual  Fairlead Rollers: Adjustable Urethane  Operator's Safety Enclosure: Standard  Frame Construction: Steel tubing  Length: (Overall, Nom.) 16 ft., 2 in.  Width: (Overall, Nom.) 8 ft.  Height: (Overall, Nom.) 10 ft. (to top of upper bullwheel)  Weight*: 5,370 lbs.  GVWR: 11,000 lbs.  Suspension: Leaf-spring  Axle Configuration & Tires: Single, 215/75R17.5  Brakes: (Trailer) Electric, with safety break-away switch  Towing Attachment: 3 in. adjustable pintle eye  D-rings, 1 in. dia. Steel D-Rings (2)  Rear (R/L) Jacks: Manual  Front/Nose Jacks: Manual  Lights / Navigation: US DOT, LED, 12 VDC  Grounding: 3/4 in. dia. Copper ground loops (4)  Wheel Chocks: Standard  Fire Extinguisher: ABC                                                                                   | Tensioning Capacity:         | 3,000 lbs.                                                                  |
| Maximum Reel Weight*: 6,500 lbs. fully loaded  Reel Shaft Diameter: 2-5/8 in.  Payout Brake: 16 in. dia. disc, bronze  Bullwheels: Nominal Diameter: 30 in. Count: 2 Groove Count: 5 Groove Radius: 3/4 in. Groove Lining: Polyurethane Bottom of Groove Diameter: 28-1/2 in.  Tension Brake: 20 in. dia. disc, bronze  Brake Control: 3-axis caliper, manual  Fairlead Rollers: Adjustable Urethane  Operator's Safety Enclosure: Standard  Frame Construction: Steel tubing  Length: (Overall, Nom.) 16 ft., 2 in.  Width: (Overall, Nom.) 8 ft.  Height: (Overall, Nom.) 10 ft. (to top of upper bullwheel)  Weight*: 5,370 lbs.  GVWR: 11,000 lbs.  Suspension: Leaf-spring  Axle Configuration & Tires: Single, 215/75R17.5  Brakes: (Trailer) Electric, with safety break-away switch  Towing Attachment: 3 in. adjustable pintle eye  Tie Downs: D-rings, 1 in. dia. Steel D-Rings (2)  Rear (R/L) Jacks: Manual  Front/Nose Jacks: Manual  Lights / Navigation: US DOT, LED, 12 VDC  Grounding: 3/4 in. dia. Copper ground loops (4)  Wheel Chocks: Standard  Free Extinguisher: ABC                                                                                                                                             | Maximum Line Speed:          | 4 mph                                                                       |
| Reel Shaft Diameter:  Payout Brake:  16 in. dia. disc, bronze  Bullwheels:  Nominal Diameter: 30 in. Count: 2 Groove Count: 5 Groove Radius: 3/4 in. Groove Lining: Polyurethane Bottom of Groove Diameter: 28-1/2 in.  Tension Brake:  20 in. dia. disc, bronze  Brake Control:  3-axis caliper, manual  Fairlead Rollers:  Adjustable Urethane  Operator's Safety Enclosure:  Standard  Frame Construction:  Length: (Overall, Nom.)  Width: (Overall, Nom.)  16 ft., 2 in.  Width: (Overall, Nom.)  Weight*:  5,370 lbs.  GVWR:  11,000 lbs.  Suspension:  Leaf-spring  Axle Configuration & Tires:  Single  Wheel Configuration & Tires:  Single, 215/75R17.5  Brakes: (Trailer)  Electric, with safety break-away switch  Towing Attachment:  3 in. adjustable pintle eye  Tie Downs:  D-rings, 1 in. dia. Steel D-Rings (2)  Rear (R/L) Jacks:  Manual  Lights / Navigation:  US DOT, LED, 12 VDC  Grounding:  3/4 in. dia. Copper ground loops (4)  Wheel Chocks:  Standard  Fire Extinguisher:  ABC                                                                                                                                                                                                                              | Maximum Conductor Reel Size: | 72 in. OD x 44-1/2 in. wide                                                 |
| Payout Brake:  Bullwheels:  Nominal Diameter: 30 in. Count: 2 Groove Count: 5 Groove Radius: 3/4 in. Groove Lining: Polyurethane Bottom of Groove Diameter: 28-1/2 in.  Tension Brake:  20 in. dia. disc, bronze  Brake Control: 3-axis caliper, manual  Fairlead Rollers: Adjustable Urethane  Operator's Safety Enclosure: Standard  Frame Construction: Steel tubing  Length: (Overall, Nom.) 16 ft., 2 in.  Width: (Overall, Nom.)  Weight*: 5,370 lbs.  GVWR: 11,000 lbs.  Suspension: Leaf-spring  Axle Configuration & Tires: Single, 215/75R17.5  Brakes: (Trailer) Electric, with safety break-away switch  Towing Attachment: 3 in. adjustable pintle eye  Tie Downs: P-rings, 1 in. dia. Steel D-Rings (2)  Rear (R/L) Jacks: Manual Front/Nose Jacks: Manual Front/Nose Jacks: Manual Lights / Navigation: US DOT, LED, 12 VDC Grounding: 3/4 in. dia. Copper ground loops (4)  Wheel Chocks: Standard Frie Extinguisher: ABC                                                                                                                                                                                                                                                                                                | Maximum Reel Weight*:        | 6,500 lbs. fully loaded                                                     |
| Bullwheels:  Nominal Diameter: 30 in. Count: 2 Groove Count: 5 Groove Radius: 3/4 in. Groove Lining: Polyurethane Bottom of Groove Diameter: 28-1/2 in.  Tension Brake:  20 in. dia. disc, bronze  Brake Control:  3-axis caliper, manual  Fairlead Rollers:  Adjustable Urethane  Operator's Safety Enclosure:  Standard  Frame Construction:  Length: (Overall, Nom.)  8 ft.  Width: (Overall, Nom.)  Weight*:  5,370 lbs.  GVWR:  11,000 lbs.  Suspension:  Leaf-spring  Axle Configuration & Tires:  Single, 215/75R17.5  Brakes: (Trailer)  Electric, with safety break-away switch  Towing Attachment:  3 in. adjustable pintle eye  Tie Downs:  P-rings, 1 in. dia. Steel D-Rings (2)  Rear (R/L) Jacks:  Manual  Front/Nose Jacks:  Manual  Lights / Navigation:  US DOT, LED, 12 VDC  Grounding:  3/4 in. dia. Copper ground loops (4)  Wheel Chocks:  Standard  Fire Extinguisher:  ABC                                                                                                                                                                                                                                                                                                                                        | Reel Shaft Diameter:         | 2-5/8 in.                                                                   |
| Count: 2 Groove Count: 5 Groove Radius: 3/4 in. Groove Lining: Polyurethane Bottom of Groove Diameter: 28-1/2 in.  Tension Brake: 20 in. dia. disc, bronze  Brake Control: 3-axis caliper, manual  Fairlead Rollers: Adjustable Urethane  Operator's Safety Enclosure: Standard  Frame Construction: Steel tubing  Length: (Overall, Nom.) 16 ft., 2 in.  Width: (Overall, Nom.) 8 ft.  Height: (Overall, Nom.) 10 ft. (to top of upper bullwheel)  Weight*: 5,370 lbs.  GVWR: 11,000 lbs.  Suspension: Leaf-spring  Axle Configuration: Single  Wheel Configuration & Tires: Single, 215/75R17.5  Brakes: (Trailer) Electric, with safety break-away switch  Towing Attachment: 3 in. adjustable pintle eye  Tie Downs: D-rings, 1 in. dia. Steel D-Rings (2)  Rear (R/L) Jacks: Manual  Lights / Navigation: US DOT, LED, 12 VDC  Grounding: 3/4 in. dia. Copper ground loops (4)  Wheel Chocks: Standard  Fire Extinguisher: ABC                                                                                                                                                                                                                                                                                                      | Payout Brake:                | 16 in. dia. disc, bronze                                                    |
| Brake Control:  Fairlead Rollers: Adjustable Urethane  Operator's Safety Enclosure: Standard  Frame Construction: Length: (Overall, Nom.)  Width: (Overall, Nom.)  Weight: S,370 lbs.  GVWR: 11,000 lbs.  Suspension: Leaf-spring  Axle Configuration: Single Wheel Configuration & Tires: Brakes: (Trailer)  Towing Attachment: John Single  Brakes: (Trailer)  Towing Attachment:  Towing Attachment: D-rings, 1 in. dia. Steel D-Rings (2)  Rear (R/L) Jacks: Manual  Lights / Navigation: US DOT, LED, 12 VDC  Grounding: Wheel Chocks: Standard  Fire Extinguisher: ABC                                                                                                                                                                                                                                                                                                                                                                                                                                                                                                                                                                                                                                                             | Bullwheels:                  | Count: 2 Groove Count: 5 Groove Radius: 3/4 in. Groove Lining: Polyurethane |
| Fairlead Rollers:  Adjustable Urethane  Operator's Safety Enclosure:  Standard  Frame Construction:  Length: (Overall, Nom.)  Width: (Overall, Nom.)  Height: (Overall, Nom.)  Weight*:  5,370 lbs.  GVWR:  11,000 lbs.  Suspension:  Leaf-spring  Axle Configuration:  Wheel Configuration & Tires:  Brakes: (Trailer)  Flectric, with safety break-away switch  Towing Attachment:  3 in. adjustable pintle eye  Tie Downs:  D-rings, 1 in. dia. Steel D-Rings (2)  Rear (R/L) Jacks:  Manual  Lights / Navigation:  US DOT, LED, 12 VDC  Grounding:  3/4 in. dia. Copper ground loops (4)  Wheel Chocks:  Fire Extinguisher:  ABC                                                                                                                                                                                                                                                                                                                                                                                                                                                                                                                                                                                                     | Tension Brake:               | 20 in. dia. disc, bronze                                                    |
| Operator's Safety Enclosure:  Standard  Frame Construction:  Length: (Overall, Nom.)  Width: (Overall, Nom.)  Height: (Overall, Nom.)  Weight*:  5,370 lbs.  GVWR:  11,000 lbs.  Suspension:  Leaf-spring  Axle Configuration:  Single  Wheel Configuration & Tires:  Brakes: (Trailer)  Towing Attachment:  7 in. adjustable pintle eye  Tie Downs:  Lights / Navigation:  US DOT, LED, 12 VDC  Grounding:  Wheel Chocks:  Standard  Fire Extinguisher:  ABC                                                                                                                                                                                                                                                                                                                                                                                                                                                                                                                                                                                                                                                                                                                                                                            | Brake Control:               | 3-axis caliper, manual                                                      |
| Frame Construction:  Length: (Overall, Nom.)  Midth: (Overall, Nom.)  8 ft.  Height: (Overall, Nom.)  Weight*:  5,370 lbs.  GVWR:  11,000 lbs.  Suspension:  Leaf-spring  Axle Configuration:  Single  Wheel Configuration & Tires:  Brakes: (Trailer)  Towing Attachment:  7 in. dia. Steel D-Rings (2)  Rear (R/L) Jacks:  Manual  Front/Nose Jacks:  Lights / Navigation:  US DOT, LED, 12 VDC  Grounding:  Wheel Chocks:  Standard  Fire Extinguisher:  A 8C                                                                                                                                                                                                                                                                                                                                                                                                                                                                                                                                                                                                                                                                                                                                                                         | Fairlead Rollers:            | Adjustable Urethane                                                         |
| Length: (Overall, Nom.)  Width: (Overall, Nom.)  Height: (Overall, Nom.)  Weight*:  5,370 lbs.  GVWR:  11,000 lbs.  Suspension:  Leaf-spring  Axle Configuration:  Single  Wheel Configuration & Tires:  Brakes: (Trailer)  Towing Attachment:  Towing Attachment:  Tie Downs:  D-rings, 1 in. dia. Steel D-Rings (2)  Rear (R/L) Jacks:  Manual  Lights / Navigation:  US DOT, LED, 12 VDC  Grounding:  3/4 in. dia. Copper ground loops (4)  Wheel Chocks:  Standard  Fire Extinguisher:  ABC                                                                                                                                                                                                                                                                                                                                                                                                                                                                                                                                                                                                                                                                                                                                          | Operator's Safety Enclosure: | Standard                                                                    |
| Width: (Overall, Nom.)  Height: (Overall, Nom.)  Weight*:  5,370 lbs.  GVWR:  11,000 lbs.  Suspension:  Leaf-spring  Axle Configuration:  Single  Wheel Configuration & Tires:  Brakes: (Trailer)  Electric, with safety break-away switch  Towing Attachment:  3 in. adjustable pintle eye  Tie Downs:  D-rings, 1 in. dia. Steel D-Rings (2)  Rear (R/L) Jacks:  Manual  Front/Nose Jacks:  Manual  Lights / Navigation:  US DOT, LED, 12 VDC  Grounding:  3/4 in. dia. Copper ground loops (4)  Wheel Chocks:  Standard  Fire Extinguisher:  ABC                                                                                                                                                                                                                                                                                                                                                                                                                                                                                                                                                                                                                                                                                      | Frame Construction:          | Steel tubing                                                                |
| Height: (Overall, Nom.)  Weight*: 5,370 lbs.  GVWR: 11,000 lbs.  Suspension: Leaf-spring  Axle Configuration: Single  Wheel Configuration & Tires: Single, 215/75R17.5  Brakes: (Trailer) Electric, with safety break-away switch  Towing Attachment: 3 in. adjustable pintle eye  Tie Downs: D-rings, 1 in. dia. Steel D-Rings (2)  Rear (R/L) Jacks: Manual  Front/Nose Jacks: Manual  Lights / Navigation: US DOT, LED, 12 VDC  Grounding: 3/4 in. dia. Copper ground loops (4)  Wheel Chocks: Standard  Fire Extinguisher: ABC                                                                                                                                                                                                                                                                                                                                                                                                                                                                                                                                                                                                                                                                                                       | Length: (Overall, Nom.)      | 16 ft., 2 in.                                                               |
| Weight*: 5,370 lbs.  GVWR: 11,000 lbs.  Suspension: Leaf-spring  Axle Configuration: Single  Wheel Configuration & Tires: Single, 215/75R17.5  Brakes: (Trailer) Electric, with safety break-away switch  Towing Attachment: 3 in. adjustable pintle eye  Tie Downs: D-rings, 1 in. dia. Steel D-Rings (2)  Rear (R/L) Jacks: Manual  Front/Nose Jacks: Manual  Lights / Navigation: US DOT, LED, 12 VDC  Grounding: 3/4 in. dia. Copper ground loops (4)  Wheel Chocks: Standard  Fire Extinguisher: ABC                                                                                                                                                                                                                                                                                                                                                                                                                                                                                                                                                                                                                                                                                                                                | Width: (Overall, Nom.)       | 8 ft.                                                                       |
| GVWR:  Suspension:  Leaf-spring  Axle Configuration:  Single  Wheel Configuration & Tires:  Brakes: (Trailer)  Electric, with safety break-away switch  Towing Attachment:  3 in. adjustable pintle eye  Tie Downs:  D-rings, 1 in. dia. Steel D-Rings (2)  Rear (R/L) Jacks:  Manual  Front/Nose Jacks:  Lights / Navigation:  US DOT, LED, 12 VDC  Grounding:  3/4 in. dia. Copper ground loops (4)  Wheel Chocks:  Standard  Fire Extinguisher:  ABC                                                                                                                                                                                                                                                                                                                                                                                                                                                                                                                                                                                                                                                                                                                                                                                  | Height: (Overall, Nom.)      | 10 ft. (to top of upper bullwheel)                                          |
| Suspension:  Axle Configuration:  Single  Wheel Configuration & Tires:  Brakes: (Trailer)  Electric, with safety break-away switch  Towing Attachment:  3 in. adjustable pintle eye  Tie Downs:  D-rings, 1 in. dia. Steel D-Rings (2)  Rear (R/L) Jacks:  Manual  Front/Nose Jacks:  Manual  Lights / Navigation:  US DOT, LED, 12 VDC  Grounding:  3/4 in. dia. Copper ground loops (4)  Wheel Chocks:  Standard  Fire Extinguisher:  ABC                                                                                                                                                                                                                                                                                                                                                                                                                                                                                                                                                                                                                                                                                                                                                                                              | Weight*:                     | 5,370 lbs.                                                                  |
| Axle Configuration:  Single  Wheel Configuration & Tires:  Brakes: (Trailer)  Electric, with safety break-away switch  Towing Attachment:  3 in. adjustable pintle eye  Tie Downs:  D-rings, 1 in. dia. Steel D-Rings (2)  Rear (R/L) Jacks:  Manual  Front/Nose Jacks:  Lights / Navigation:  US DOT, LED, 12 VDC  Grounding:  3/4 in. dia. Copper ground loops (4)  Wheel Chocks:  Standard  Fire Extinguisher:  ABC                                                                                                                                                                                                                                                                                                                                                                                                                                                                                                                                                                                                                                                                                                                                                                                                                   | GVWR:                        | 11,000 lbs.                                                                 |
| Wheel Configuration & Tires:  Brakes: (Trailer)  Electric, with safety break-away switch  Towing Attachment:  3 in. adjustable pintle eye  Tie Downs:  D-rings, 1 in. dia. Steel D-Rings (2)  Rear (R/L) Jacks:  Manual  Front/Nose Jacks:  Lights / Navigation:  US DOT, LED, 12 VDC  Grounding:  3/4 in. dia. Copper ground loops (4)  Wheel Chocks:  Standard  Fire Extinguisher:  ABC                                                                                                                                                                                                                                                                                                                                                                                                                                                                                                                                                                                                                                                                                                                                                                                                                                                | Suspension:                  | Leaf-spring                                                                 |
| Brakes: (Trailer)  Electric, with safety break-away switch  Towing Attachment:  3 in. adjustable pintle eye  Tie Downs:  D-rings, 1 in. dia. Steel D-Rings (2)  Rear (R/L) Jacks:  Manual  Front/Nose Jacks:  Lights / Navigation:  US DOT, LED, 12 VDC  Grounding:  3/4 in. dia. Copper ground loops (4)  Wheel Chocks:  Standard  Fire Extinguisher:  ABC                                                                                                                                                                                                                                                                                                                                                                                                                                                                                                                                                                                                                                                                                                                                                                                                                                                                              | Axle Configuration:          | Single                                                                      |
| Towing Attachment:  3 in. adjustable pintle eye  Tie Downs:  D-rings, 1 in. dia. Steel D-Rings (2)  Rear (R/L) Jacks:  Manual  Front/Nose Jacks:  Manual  Lights / Navigation:  US DOT, LED, 12 VDC  Grounding:  3/4 in. dia. Copper ground loops (4)  Wheel Chocks:  Standard  Fire Extinguisher:  ABC                                                                                                                                                                                                                                                                                                                                                                                                                                                                                                                                                                                                                                                                                                                                                                                                                                                                                                                                  | Wheel Configuration & Tires: | Single, 215/75R17.5                                                         |
| Tie Downs:  D-rings, 1 in. dia. Steel D-Rings (2)  Rear (R/L) Jacks:  Manual  Front/Nose Jacks:  Lights / Navigation:  US DOT, LED, 12 VDC  Grounding:  3/4 in. dia. Copper ground loops (4)  Wheel Chocks:  Standard  Fire Extinguisher:  ABC                                                                                                                                                                                                                                                                                                                                                                                                                                                                                                                                                                                                                                                                                                                                                                                                                                                                                                                                                                                           | Brakes: (Trailer)            | Electric, with safety break-away switch                                     |
| Rear (R/L) Jacks: Manual  Front/Nose Jacks: Manual  Lights / Navigation: US DOT, LED, 12 VDC  Grounding: 3/4 in. dia. Copper ground loops (4)  Wheel Chocks: Standard  Fire Extinguisher: ABC                                                                                                                                                                                                                                                                                                                                                                                                                                                                                                                                                                                                                                                                                                                                                                                                                                                                                                                                                                                                                                            | Towing Attachment:           | 3 in. adjustable pintle eye                                                 |
| Front/Nose Jacks:  Lights / Navigation:  US DOT, LED, 12 VDC  Grounding:  3/4 in. dia. Copper ground loops (4)  Wheel Chocks:  Standard  Fire Extinguisher:  ABC                                                                                                                                                                                                                                                                                                                                                                                                                                                                                                                                                                                                                                                                                                                                                                                                                                                                                                                                                                                                                                                                         | Tie Downs:                   | D-rings, 1 in. dia. Steel D-Rings (2)                                       |
| Lights / Navigation: US DOT, LED, 12 VDC  Grounding: 3/4 in. dia. Copper ground loops (4)  Wheel Chocks: Standard  Fire Extinguisher: ABC                                                                                                                                                                                                                                                                                                                                                                                                                                                                                                                                                                                                                                                                                                                                                                                                                                                                                                                                                                                                                                                                                                | Rear (R/L) Jacks:            | Manual                                                                      |
| Grounding: 3/4 in. dia. Copper ground loops (4)  Wheel Chocks: Standard  Fire Extinguisher: ABC                                                                                                                                                                                                                                                                                                                                                                                                                                                                                                                                                                                                                                                                                                                                                                                                                                                                                                                                                                                                                                                                                                                                          | Front/Nose Jacks:            | Manual                                                                      |
| Wheel Chocks: Standard  Fire Extinguisher: ABC                                                                                                                                                                                                                                                                                                                                                                                                                                                                                                                                                                                                                                                                                                                                                                                                                                                                                                                                                                                                                                                                                                                                                                                           | Lights / Navigation:         | US DOT, LED, 12 VDC                                                         |
| Fire Extinguisher: ABC                                                                                                                                                                                                                                                                                                                                                                                                                                                                                                                                                                                                                                                                                                                                                                                                                                                                                                                                                                                                                                                                                                                                                                                                                   | Grounding:                   | 3/4 in. dia. Copper ground loops (4)                                        |
|                                                                                                                                                                                                                                                                                                                                                                                                                                                                                                                                                                                                                                                                                                                                                                                                                                                                                                                                                                                                                                                                                                                                                                                                                                          | Wheel Chocks:                | Standard                                                                    |
| Color: S+R White                                                                                                                                                                                                                                                                                                                                                                                                                                                                                                                                                                                                                                                                                                                                                                                                                                                                                                                                                                                                                                                                                                                                                                                                                         | Fire Extinguisher:           | ABC                                                                         |
|                                                                                                                                                                                                                                                                                                                                                                                                                                                                                                                                                                                                                                                                                                                                                                                                                                                                                                                                                                                                                                                                                                                                                                                                                                          | Color:                       | S+R White                                                                   |