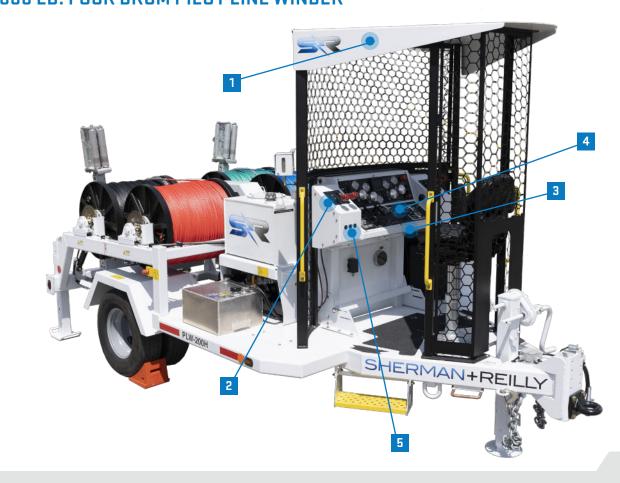

## PLW-200H PILOT LINE WINDER 2,000 LB. FOUR DRUM PILOT LINE WINDER

- 1 Safe-Zone<sup>®</sup> enclosure with Ocu-View<sup>™</sup>.
- 2 Remote Reel Engagement.
- 3 Ergonomic Heritage Control Panel with Adjustable Seat.
- 4 Synchronized Levelwind Control. (Optional)
- 5 Supports Radio Install, USB and 12V Charging.