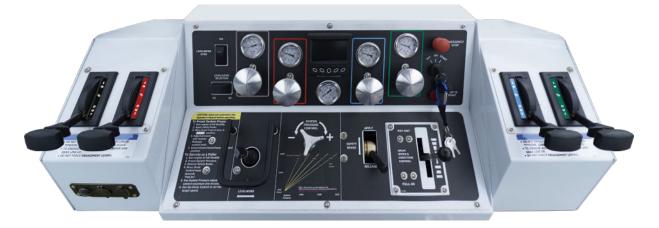

## PLW-200H PILOT LINE WINDER 2,000 LB. FOUR DRUM PILOT LINE WINDER

- 1 Safe-Zone<sup>®</sup> enclosure with Ocu-View<sup>™</sup>.
- 2 Remote Reel Engagement.
- 3 Ergonomic Heritage Control Panel with Adjustable Seat.
- 4 Synchronized Levelwind Control. (Optional)
- 5 Supports Radio Install, USB and 12V Charging.